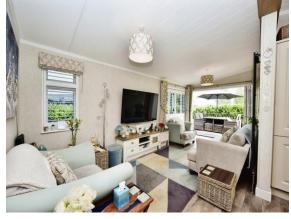

for sale

offers in the region of

£275,000



Lakeview West Well Park East Malling West Malling ME19 6JW

If you're looking for a well-established and upgraded lodge then look no further, this two bedroom lodge has it all this is truly not one to miss with the wow factor throughout and offering modern and convenient living.







# Lakeview West Well Park East Malling West Malling ME19 6JW

# Lounge/Kitchen

19' x 19' 2" ( 5.79m x 5.84m )

### **Diner**

12' 6" x 8' 4" ( 3.81m x 2.54m )

# Utility

# **Second Reception**

9' 5" x 6' 11" ( 2.87m x 2.11m )

#### **Bedroom One**

13' 1" x 10' 7" ( 3.99m x 3.23m )

#### **En-Suite**

5' 6" x 7' 10" ( 1.68m x 2.39m )

## **Bedroom Two**

9' 2" x 10' 5" ( 2.79m x 3.17m )

#### **Bathroom**

6' 1" x 6' 4" ( 1.85m x 1.93m )







#### **Outdoor Shed**

# **Agents Note**;

Agents Note; There are a number of obligations on both sellers and buyers when completing

the process for purchasing a park home and we recommend taking advice from a solicitor or

Sites often have requirements specific to the purchase of a property and to 'the site' in

general, which could include paying the site owners commission. Intending purchasers

should satisfy themselves about any such requirements including any specific restrictions

on occupancy or residential use of the home.

Guidance can be sought from Park homes - GOV.UK (www.gov.uk)





This floor plan is for illustrative purposes only. It is not drawn to scale. Any measurements, floor areas (including any total floor area), openings and orientation are approximate. No detai