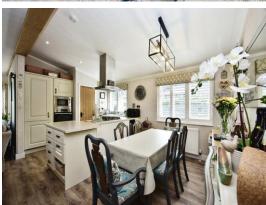

# Lounge/Kitchen

19' x 19' 2" ( 5.79m x 5.84m )

### **Diner**

12' 6" x 8' 4" ( 3.81m x 2.54m )