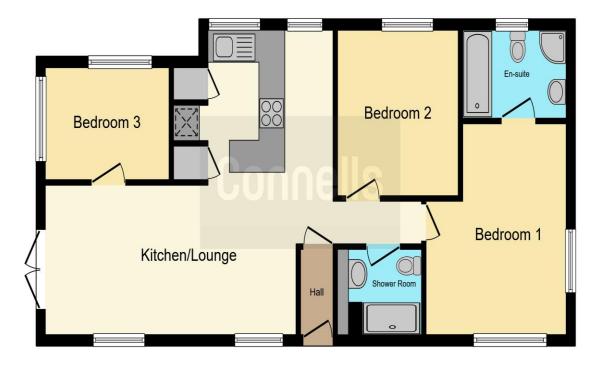

#### Bedroom One

13' 1" x 10' 7" ( 3.99m x 3.23m )

#### **En-Suite**

5' 6" x 7' 10" ( 1.68m x 2.39m )

Bedroom Two

9' 2" x 10' 5" ( 2.79m x 3.17m )

Bathroom

6' 1" x 6' 4" ( 1.85m x 1.93m )

should satisfy themselves about any such requirements including any specific restrictions

on occupancy or residential use of the home.

Guidance can be sought from Park homes - GOV.UK (www.gov.uk)

This floor plan is for illustrative purposes only. It is not drawn to scale. Any measurements, floor areas (including any total floor area), openings and orientation are approximate. No details are guaranteed, they cannot be relied upon for any purpose and they do not form part of any agreement. No liability is taken for any error, omission or misstatement. A party must rely upon its own inspection(s). Powered by www.focalagent.com