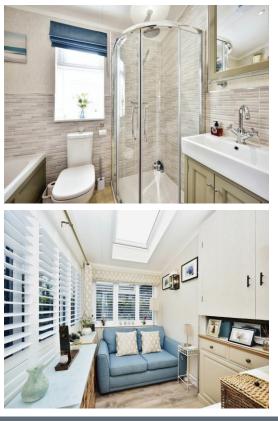

#### **En-Suite**

5' 6" x 7' 10" ( 1.68m x 2.39m )

Bedroom Two

9' 2" x 10' 5" ( 2.79m x 3.17m )

Bathroom

6' 1" x 6' 4" ( 1.85m x 1.93m )