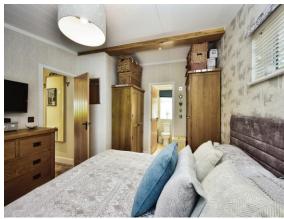

#### Bedroom One

13' 1" x 10' 7" ( 3.99m x 3.23m )

#### **En-Suite**

5' 6" x 7' 10" ( 1.68m x 2.39m )

Bedroom Two

9' 2" x 10' 5" ( 2.79m x 3.17m )

Bathroom

6' 1" x 6' 4" ( 1.85m x 1.93m )