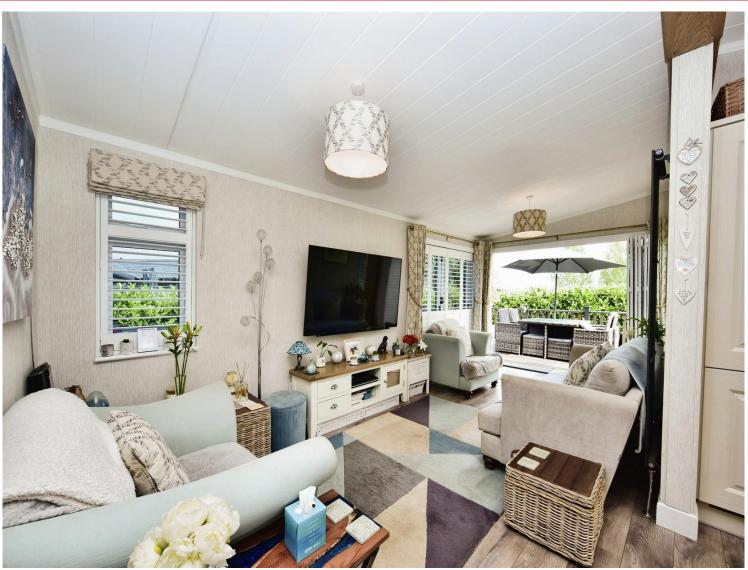

#### Lounge/Kitchen

19' x 19' 2" ( 5.79m x 5.84m )

## Lakeview West Well Park East Malling West Malling ME19 6JW

If you're looking for a well-established and upgraded lodge then look no further, this two bedroom lodge has it all this is truly not one to miss with the wow factor throughout and offering modern and convenient living.