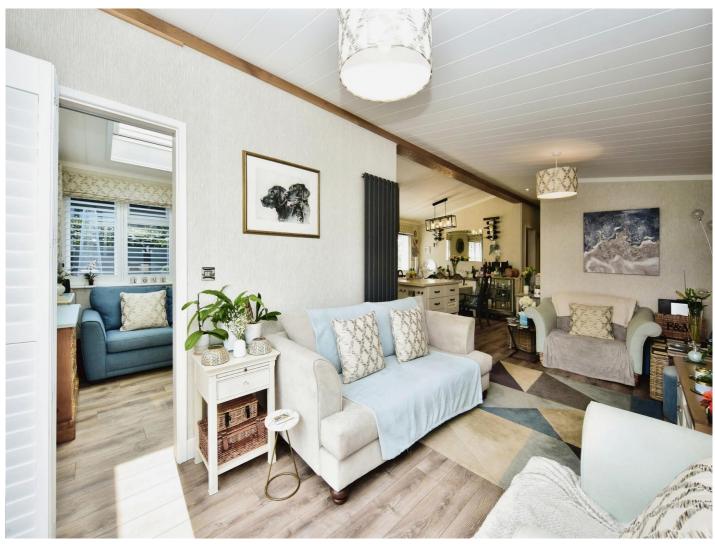

#### **Second Reception**

9' 5" x 6' 11" ( 2.87m x 2.11m )

#### Lounge/Kitchen

19' x 19' 2" ( 5.79m x 5.84m )