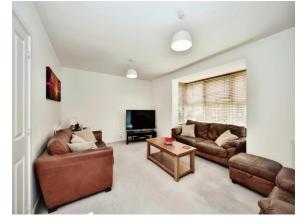

# Atlas Close Kings Hill West Malling ME19 4PS

Lounge

17' 10" x 14' 4" ( 5.44m x 4.37m )

Kitchen/Breakfast Room

17' 9" x 10' 7" ( 5.41m x 3.23m )

Utility

6' 4" x 7' 5" ( 1.93m x 2.26m )

**Dining Room** 