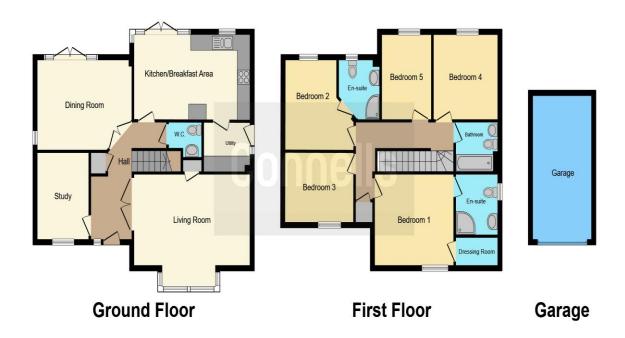

# Atlas Close Kings Hill West Malling ME19 4PS

Lounge

17' 10" x 14' 4" ( 5.44m x 4.37m )

Kitchen/Breakfast Room

17' 9" x 10' 7" ( 5.41m x 3.23m )

Utility

6' 4" x 7' 5" ( 1.93m x 2.26m )

**Dining Room** 

11' x 14' 3" ( 3.35m x 4.34m )

Study

6' 9" x 9' 1" ( 2.06m x 2.77m )

Wc

**Bedroom One** 

12' 4" x 11' 6" ( 3.76m x 3.51m )

**En-Suite** 

**Bedroom Two** 

11' 4" x 10' 9" ( 3.45m x 3.28m )

## **En- Suite**

#### **Bedroom Three**

10' 8" x 8' 10" ( 3.25m x 2.69m )

## **Bedroom Four**

10' 4" x 10' ( 3.15m x 3.05m )

## **Bedroom Five**

10' 8" x 8' 9" ( 3.25m x 2.67m )

# **Family Bathroom**

# Garage

This floor plan is for illustrative purposes only. It is not drawn to scale. Any measurements, floor areas (including any total floor area), openings and orientation are approximate. No details are guaranteed, they cannot be relied upon for any purpose and they do not form part of any agreement. No liability is taken for any error, omission or misstatement. A party must rely upon its own inspection(s). Powered by www.focalagent.com