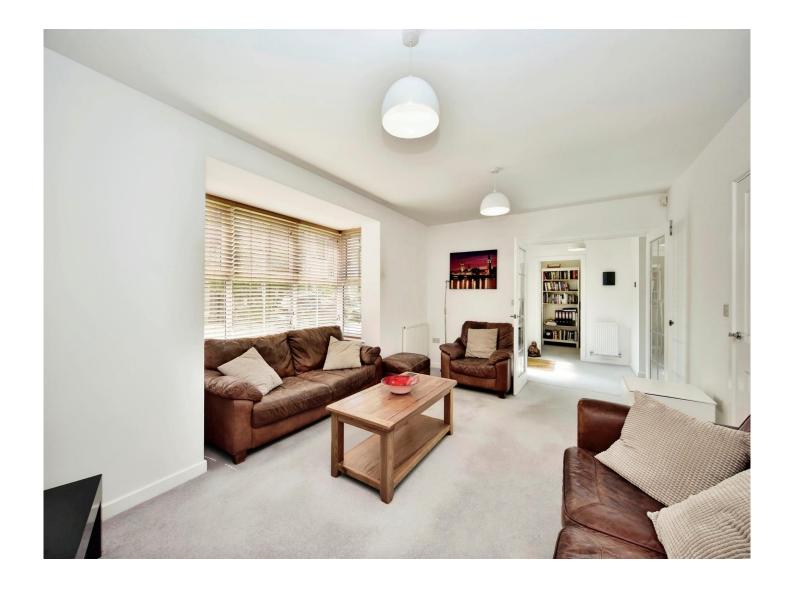

# Atlas Close Kings Hill West Malling ME19 4PS

Lounge

17' 10" x 14' 4" ( 5.44m x 4.37m )

Kitchen/Breakfast Room

17' 9" x 10' 7" ( 5.41m x 3.23m )

Utility

6' 4" x 7' 5" ( 1.93m x 2.26m )

**Dining Room** 