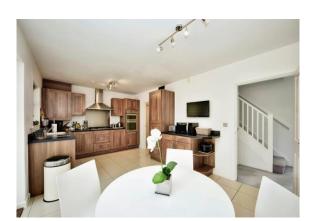

# Atlas Close Kings Hill West Malling ME19 4PS

Lounge

17' 10" x 14' 4" ( 5.44m x 4.37m )

Kitchen/Breakfast Room

17' 9" x 10' 7" ( 5.41m x 3.23m )

Utility

6' 4" x 7' 5" ( 1.93m x 2.26m )

**Dining Room** 