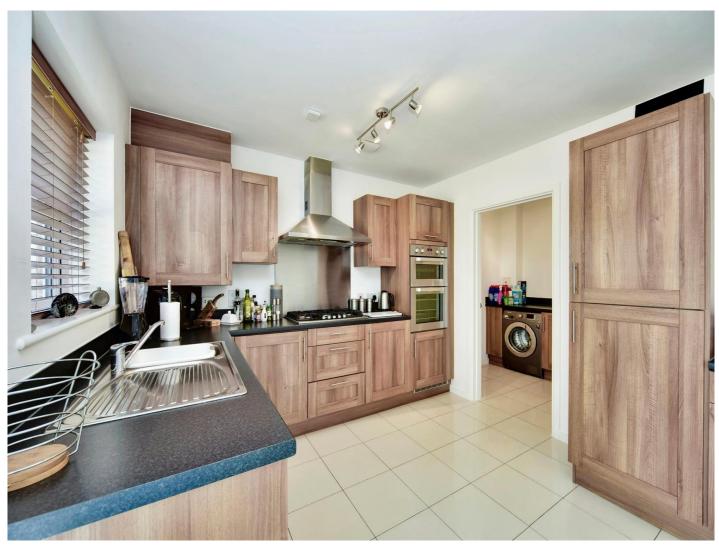

# Atlas Close Kings Hill West Malling ME19 4PS

Lounge

17' 10" x 14' 4" ( 5.44m x 4.37m )

Kitchen/Breakfast Room

17' 9" x 10' 7" ( 5.41m x 3.23m )

Utility

6' 4" x 7' 5" ( 1.93m x 2.26m )

**Dining Room** 