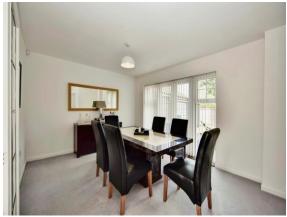

# Atlas Close Kings Hill West Malling ME19 4PS

Lounge

17' 10" x 14' 4" ( 5.44m x 4.37m )

Kitchen/Breakfast Room

17' 9" x 10' 7" ( 5.41m x 3.23m )

Utility

6' 4" x 7' 5" ( 1.93m x 2.26m )

**Dining Room** 

11' x 14' 3" ( 3.35m x 4.34m )

Study

6' 9" x 9' 1" ( 2.06m x 2.77m )

Wc

**Bedroom One** 

12' 4" x 11' 6" ( 3.76m x 3.51m )

**En-Suite** 

**Bedroom Two** 