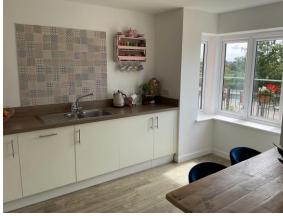

### W.C

**Kitchen / Dining Room** 14' 6" x 10' 6" ( 4.42m x 3.20m )

Lounge 11' 2" Max x 17' 2" Max ( 3.40m Max x 5.23m Max )

Landing Bedroom One 13' 3" Max x 13' 7" Max ( 4.04m Max x 4.14m Max )