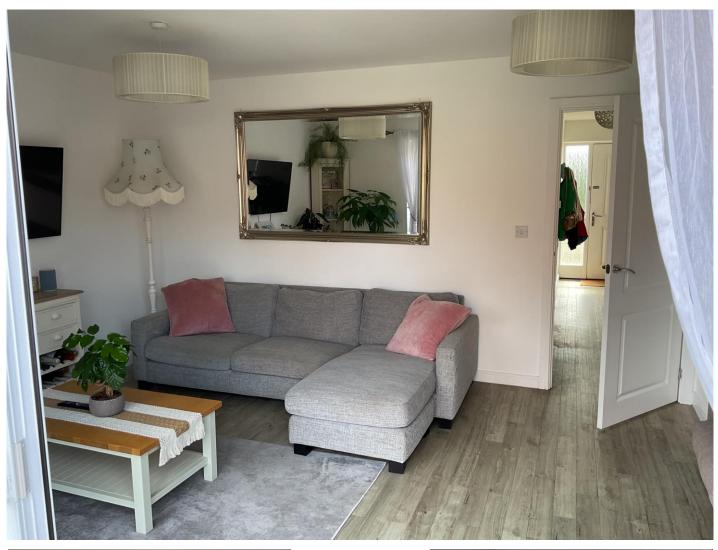

### W.C

**Kitchen / Dining Room** 14' 6" x 10' 6" ( 4.42m x 3.20m )

Lounge 11' 2" Max x 17' 2" Max ( 3.40m Max x 5.23m Max )

Landing Bedroom One 13' 3" Max x 13' 7" Max ( 4.04m Max x 4.14m Max )