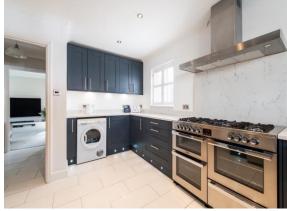

# Oldfield Drive Wouldham Rochester ME1 3GP

**Entrance Hall** 

W.C

Lounge

10' 9" x 20' 3" ( 3.28m x 6.17m )

**Dining Room** 

11' 6" x 9' 6" ( 3.51m x 2.90m )

Kitchen