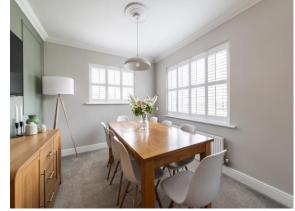

# Oldfield Drive Wouldham Rochester ME1 3GP

**Entrance Hall** 

W.C

Lounge

10' 9" x 20' 3" ( 3.28m x 6.17m )

**Dining Room** 

11' 6" x 9' 6" ( 3.51m x 2.90m )

Kitchen