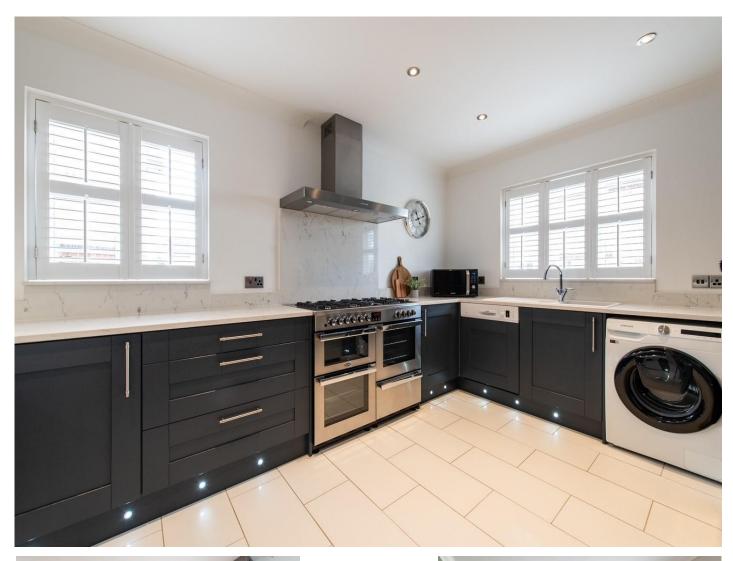

# Oldfield Drive Wouldham Rochester ME1 3GP

**Entrance Hall** 

W.C

Lounge

10' 9" x 20' 3" ( 3.28m x 6.17m )

**Dining Room** 

11' 6" x 9' 6" ( 3.51m x 2.90m )

Kitchen