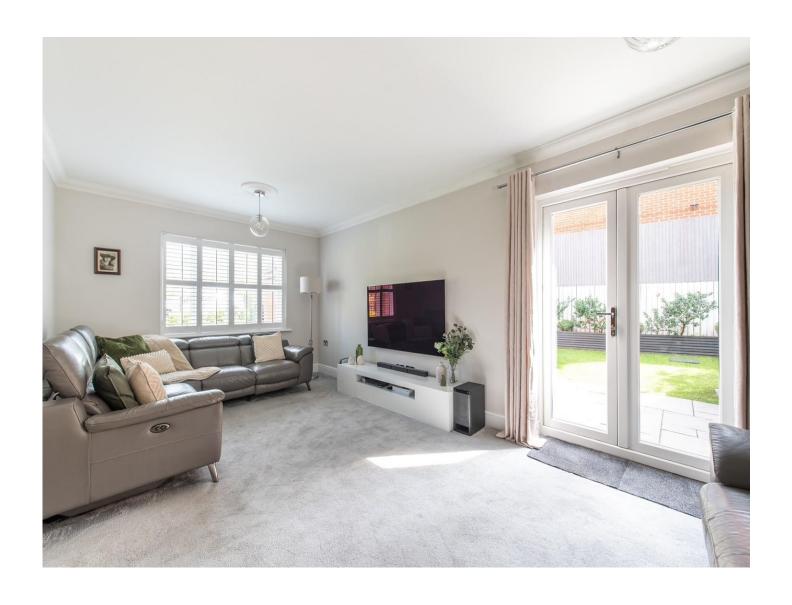

# Oldfield Drive Wouldham Rochester ME1 3GP

**Entrance Hall** 

W.C

Lounge

10' 9" x 20' 3" ( 3.28m x 6.17m )

**Dining Room** 

11' 6" x 9' 6" ( 3.51m x 2.90m )

Kitchen