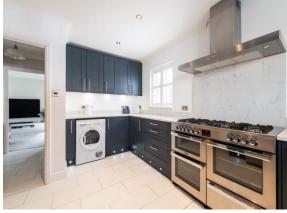

# Oldfield Drive Wouldham Rochester ME1 3GP

**Entrance Hall** 

W.C

Lounge

10' 9" x 20' 3" ( 3.28m x 6.17m )

**Dining Room** 

11' 6" x 9' 6" ( 3.51m x 2.90m )

Kitchen