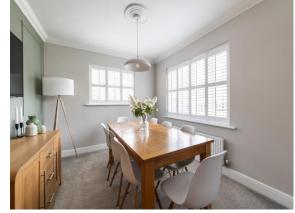

# Oldfield Drive Wouldham Rochester ME1 3GP

**Entrance Hall** 

W.C

Lounge

10' 9" x 20' 3" ( 3.28m x 6.17m )

**Dining Room** 

11' 6" x 9' 6" ( 3.51m x 2.90m )

Kitchen