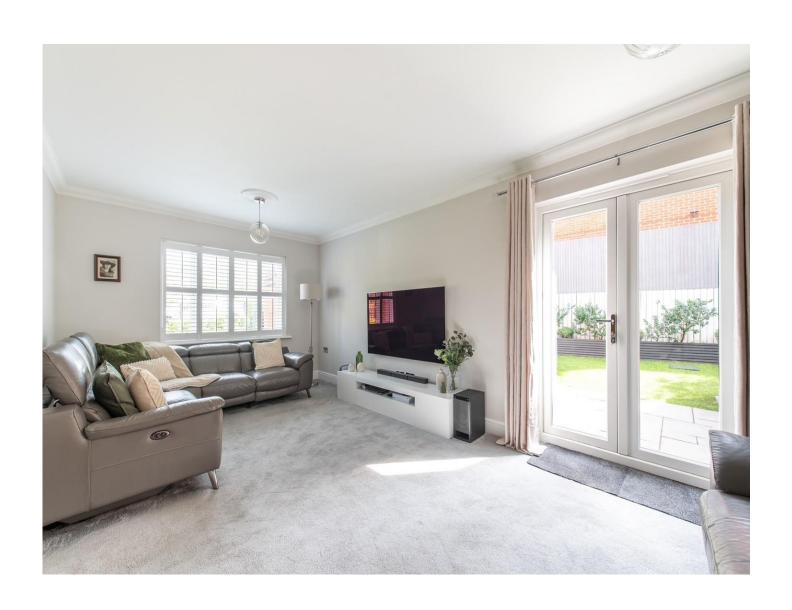

# Oldfield Drive Wouldham Rochester ME1 3GP

**Entrance Hall** 

W.C

Lounge

10' 9" x 20' 3" ( 3.28m x 6.17m )

**Dining Room** 

11' 6" x 9' 6" ( 3.51m x 2.90m )

Kitchen