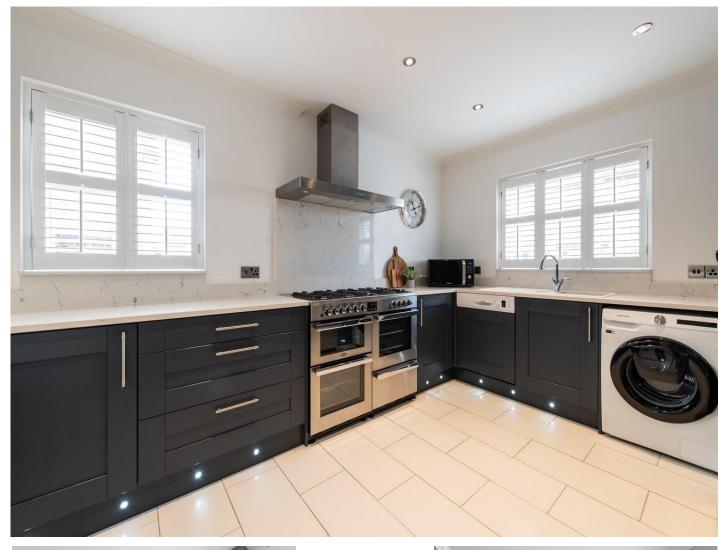

# Oldfield Drive Wouldham Rochester ME1 3GP

**Entrance Hall** 

W.C

Lounge

10' 9" x 20' 3" ( 3.28m x 6.17m )

**Dining Room** 

11' 6" x 9' 6" ( 3.51m x 2.90m )

Kitchen