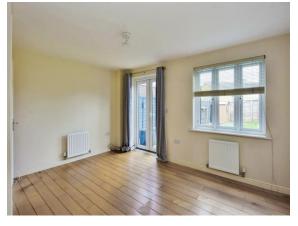

## Brampton Field Ditton Aylesford ME20 6ED

**Entrance Hall** 

Kitchen

12' 5" x 6' 11" ( 3.78m x 2.11m )

Lounge

13' 8" Max x 15' 11" Max ( 4.17m Max x 4.85m Max )

W.C

**First Floor Landing** 