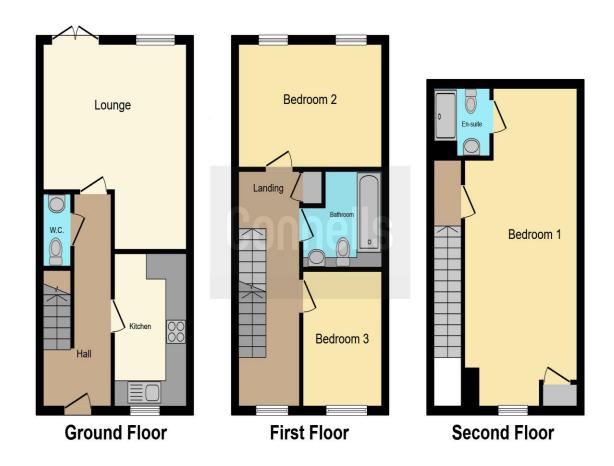

## Brampton Field Ditton Aylesford ME20 6ED

**Entrance Hall** 

Kitchen

12' 5" x 6' 11" ( 3.78m x 2.11m )

Lounge

13' 8" Max x 15' 11" Max ( 4.17m Max x 4.85m Max )

W.C

**First Floor Landing** 

**Bedroom Three** 

7' 5" x 10' 11" ( 2.26m x 3.33m )

**Bedroom Two** 

9' 6" x 13' 7" ( 2.90m x 4.14m )

Bathroom

## **Second Floor Landing**

Bedroom One 10' 5" Max x 22' 3" Max ( 3.17m Max x 6.78m Max )

**En-Suite** 

Outside

**Rear Garden** 

**Allocated Parking** 

This floor plan is for illustrative purposes only. It is not drawn to scale. Any measurements, floor areas (including any total floor area), openings and orientation are approximate. No details are guaranteed, they cannot be relied upon for any purpose and they do not form part of any agreement. No liability is taken for any error, omission or misstatement. A party must rely upon its own inspection(s). Powered by www.focalagent.com