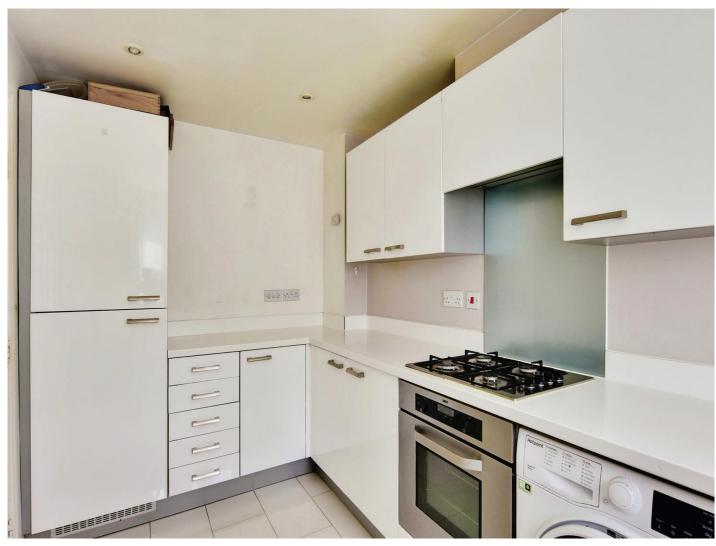

## Brampton Field Ditton Aylesford ME20 6ED

**Entrance Hall** 

Kitchen

12' 5" x 6' 11" ( 3.78m x 2.11m )

Lounge

13' 8" Max x 15' 11" Max ( 4.17m Max x 4.85m Max )

W.C

**First Floor Landing** 