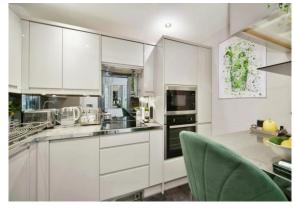

#### **Entrance Hall**

Lounge/Diner 16' 6" x 13' 1" ( 5.03m x 3.99m )

**Kitchen** 9' 4" x 5' 11" ( 2.84m x 1.80m )

Bedroom One 10' 8" x 10' (3.25m x 3.05m)

**Bedroom Two** 10' 11" x 9' 9" ( 3.33m x 2.97m )