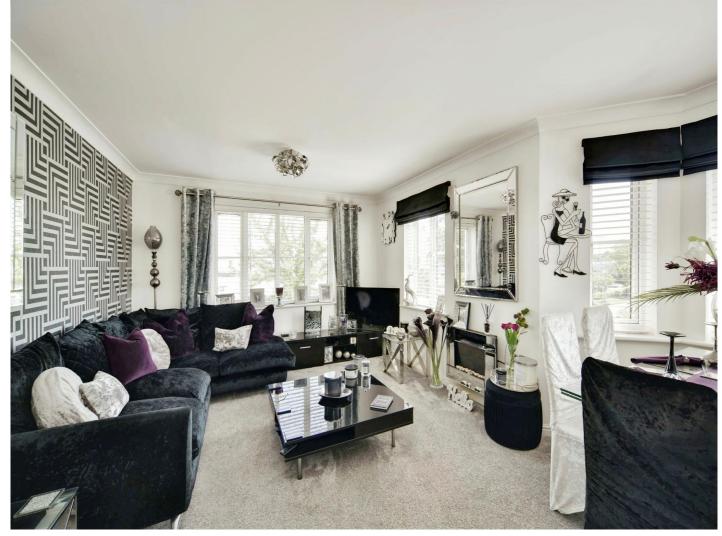

#### **Entrance Hall**

Lounge/Diner 16' 6" x 13' 1" ( 5.03m x 3.99m )

**Kitchen** 9' 4" x 5' 11" ( 2.84m x 1.80m )

Bedroom One 10' 8" x 10' (3.25m x 3.05m)

**Bedroom Two** 10' 11" x 9' 9" ( 3.33m x 2.97m )