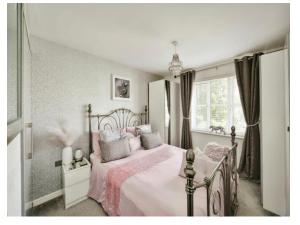

#### **Entrance Hall**

Lounge/Diner 16' 6" x 13' 1" ( 5.03m x 3.99m )

**Kitchen** 9' 4" x 5' 11" ( 2.84m x 1.80m )

Bedroom One 10' 8" x 10' (3.25m x 3.05m)

**Bedroom Two** 10' 11" x 9' 9" ( 3.33m x 2.97m )