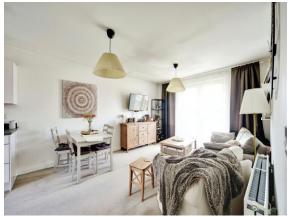

## Derby Drive Leybourne West Malling ME19 5FJ

**Entrance Hall** 

**Allocated Parking** 

**Open Plan Living Area** 

12' 3" x 24' 2" ( 3.73m x 7.37m )

**Bedroom One** 

10' 6" x 12' 6" ( 3.20m x 3.81m )

**Bathroom** 