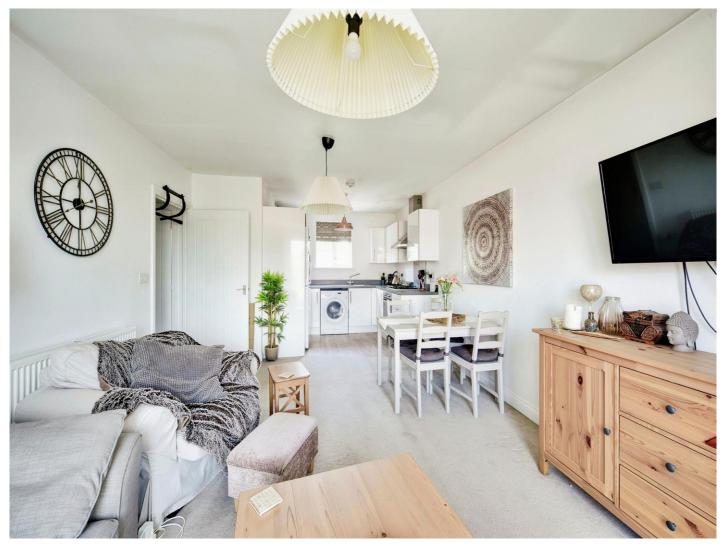

## Derby Drive Leybourne West Malling ME19 5FJ

**Entrance Hall** 

**Allocated Parking** 

**Open Plan Living Area** 

12' 3" x 24' 2" ( 3.73m x 7.37m )

**Bedroom One** 

10' 6" x 12' 6" ( 3.20m x 3.81m )

**Bathroom** 