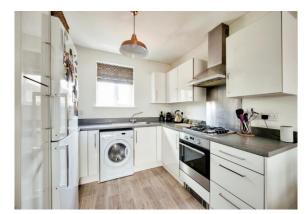

## Derby Drive Leybourne West Malling ME19 5FJ

**Entrance Hall** 

**Allocated Parking** 

**Open Plan Living Area** 

12' 3" x 24' 2" ( 3.73m x 7.37m )

**Bedroom One** 

10' 6" x 12' 6" ( 3.20m x 3.81m )

**Bathroom** 