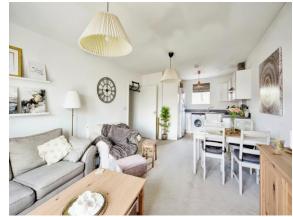

## Derby Drive Leybourne West Malling ME19 5FJ

**Entrance Hall** 

**Allocated Parking** 

**Open Plan Living Area** 

12' 3" x 24' 2" ( 3.73m x 7.37m )

**Bedroom One** 

10' 6" x 12' 6" ( 3.20m x 3.81m )

**Bathroom** 