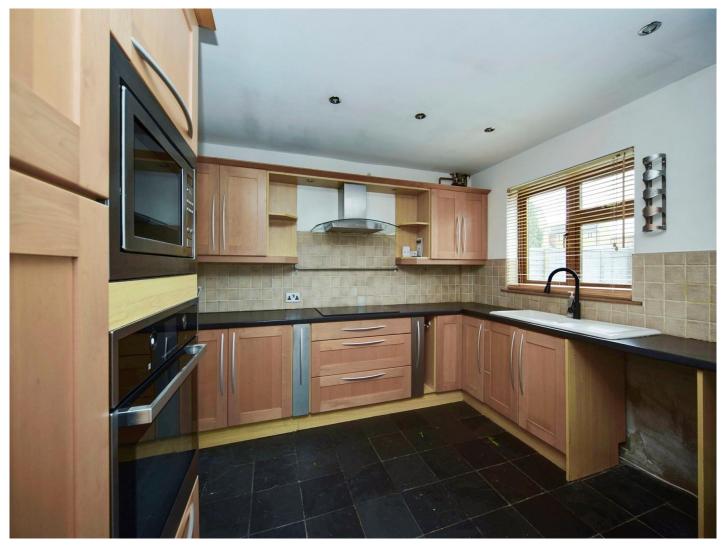

for sale

guide price

£425,000



High Street Wouldham Rochester ME1 3UW

This property in Wouldham village features four bedrooms, parking, a garden, a spacious kitchen, conservatory, and a WC. The setting near the river Medway adds to the appeal of this charming home.







# High Street Wouldham Rochester ME1 3UW

## **Entrace Hall**

First Floor Hallway

## Lounge

18' x 11' 1" ( 5.49m x 3.38m )

#### Kitchen/Diner

18' x 11' 1" ( 5.49m x 3.38m )

Wc

## Conservatory

10' 5" x 9' 2" ( 3.17m x 2.79m )







## **Bedroom One**

11' 5" x 8' 2" ( 3.48m x 2.49m )

## **En-Suite**

## **Bedroom Two**

11' 11" x 9' 6" ( 3.63m x 2.90m )

## **Bedroom Three**

11' 11" x 8' 2" ( 3.63m x 2.49m )

## **Bedroom Four**

11' 11" x 6' 2" ( 3.63m x 1.88m )

# **Family Bathroom**

## **Driveway/ Garage**





This floor plan is for illustrative purposes only. It is not drawn to scale. Any measurements, floor areas (including any total floor area), openings and orientation are approximate. No details are guaranteed, they cannot be relied upon for any purpose and they do not form part of any agreement. No liability is taken for any error, omission or misstatement. A party must rely upon its own inspection(s). Powered by www.focalagent.com

To view this property please contact Connells on

#### T 01732 874