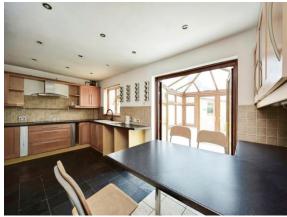

#### Kitchen/Diner

18' x 11' 1" ( 5.49m x 3.38m )

Wc

## Conservatory

10' 5" x 9' 2" ( 3.17m x 2.79m )