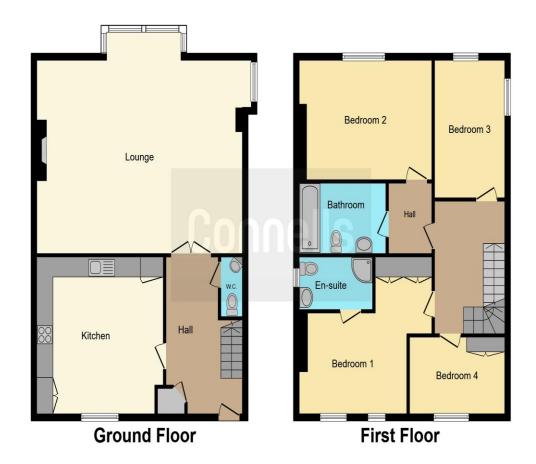

## Nepicar Lodge London Road Wrotham Heath Sevenoaks TN15 7RS

**Entrance Hall** 

**Kitchen** 

15' 6" x 15' 5" ( 4.72m x 4.70m )

Lounge

24' 6" x 22' 2" ( 7.47m x 6.76m )

**First Floor Landing** 

**Bedroom One** 

7' 6" x 8' 9" ( 2.29m x 2.67m )

**En-Suite** 

**Bedroom Two** 

15' 1" x 11' (4.60m x 3.35m)

**Bedroom Three** 

13' 7" x 8' 4" ( 4.14m x 2.54m )

**Bedroom Four** 

13' 4" x 16' (4.06m x 4.88m)

**Family Bathroom** 

**Roof Terrace** 

This floor plan is for illustrative purposes only. It is not drawn to scale. Any measurements, floor areas (including any total floor area), openings and orientation are approximate. No details are guaranteed, they cannot be relied upon for any purpose and they do not form part of any agreement. No liability is taken for any error, omission or misstatement. A party must rely upon its own inspection(s). Powered by www.focalagent.com