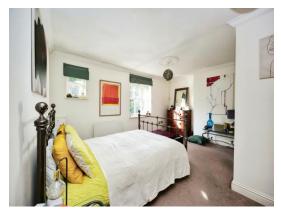

## Nepicar Lodge London Road Wrotham Heath Sevenoaks TN15 7RS

**Entrance Hall** 

**Kitchen** 

15' 6" x 15' 5" ( 4.72m x 4.70m )

Lounge

24' 6" x 22' 2" ( 7.47m x 6.76m )

**First Floor Landing** 

**Bedroom One** 

7' 6" x 8' 9" ( 2.29m x 2.67m )

**En-Suite** 

**Bedroom Two** 

15' 1" x 11' (4.60m x 3.35m)

**Bedroom Three** 

13' 7" x 8' 4" ( 4.14m x 2.54m )

**Bedroom Four** 

13' 4" x 16' (4.06m x 4.88m)