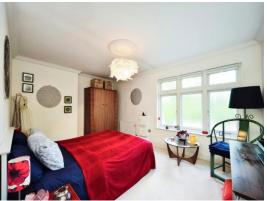

## Nepicar Lodge London Road Wrotham Heath Sevenoaks TN15 7RS

**Entrance Hall** 

**Kitchen** 

15' 6" x 15' 5" ( 4.72m x 4.70m )

Lounge

24' 6" x 22' 2" ( 7.47m x 6.76m )

**First Floor Landing** 

**Bedroom One** 

7' 6" x 8' 9" ( 2.29m x 2.67m )

**En-Suite** 

**Bedroom Two** 

15' 1" x 11' (4.60m x 3.35m)

**Bedroom Three** 

13' 7" x 8' 4" ( 4.14m x 2.54m )

**Bedroom Four** 

13' 4" x 16' (4.06m x 4.88m)