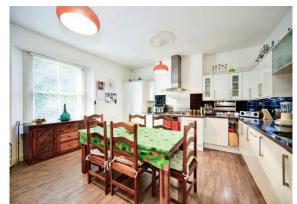

## Nepicar Lodge London Road Wrotham Heath Sevenoaks TN15 7RS

**Entrance Hall** 

**Kitchen** 

15' 6" x 15' 5" ( 4.72m x 4.70m )

Lounge

24' 6" x 22' 2" ( 7.47m x 6.76m )

**First Floor Landing** 

**Bedroom One** 