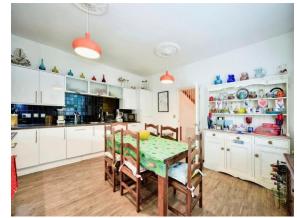

## Nepicar Lodge London Road Wrotham Heath Sevenoaks TN15 7RS

**Entrance Hall** 

**Kitchen** 

15' 6" x 15' 5" ( 4.72m x 4.70m )

Lounge

24' 6" x 22' 2" ( 7.47m x 6.76m )

**First Floor Landing** 

**Bedroom One** 