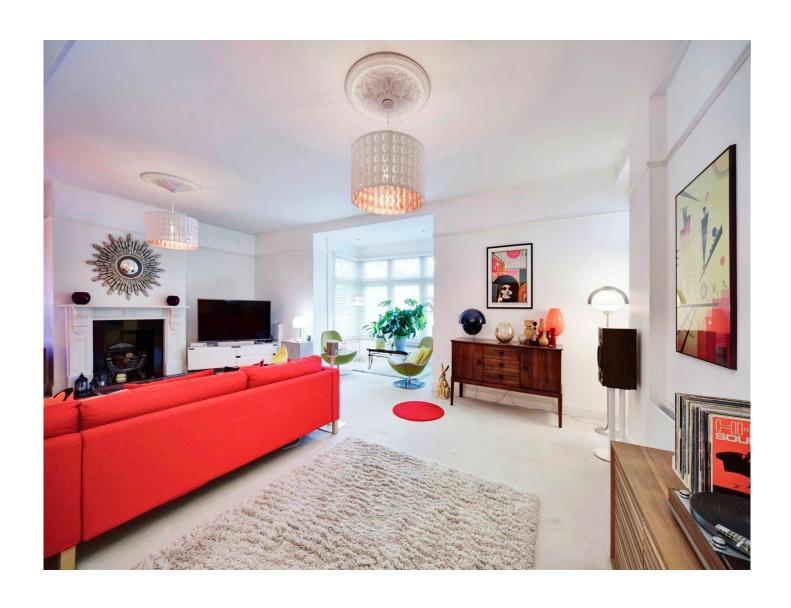

## Nepicar Lodge London Road Wrotham Heath Sevenoaks TN15 7RS

**Entrance Hall** 

**Kitchen** 

15' 6" x 15' 5" ( 4.72m x 4.70m )

Lounge

24' 6" x 22' 2" ( 7.47m x 6.76m )

**First Floor Landing** 

**Bedroom One** 