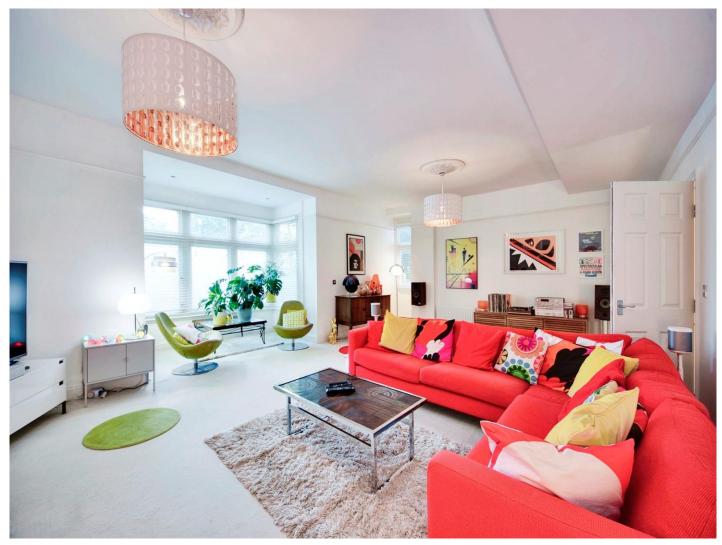

## Nepicar Lodge London Road Wrotham Heath Sevenoaks TN15 7RS

**Entrance Hall** 

**Kitchen** 

15' 6" x 15' 5" ( 4.72m x 4.70m )

Lounge

24' 6" x 22' 2" ( 7.47m x 6.76m )

**First Floor Landing** 

**Bedroom One** 