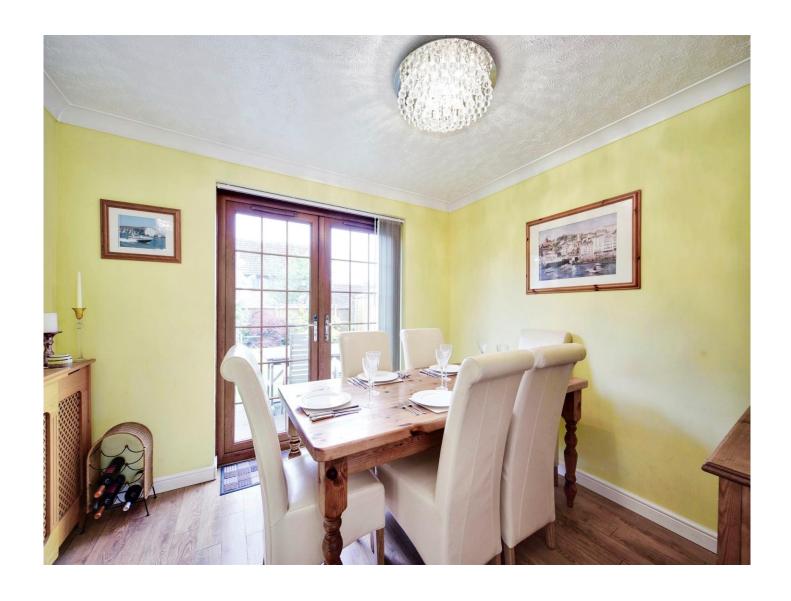

# Hostier Close Halling Rochester ME2 1ES

Lounge

13' 11" x 11' 3" ( 4.24m x 3.43m )

**Dining Room** 

9' 7" x 10' 8" ( 2.92m x 3.25m )

**Kitchen** 

9' 6" x 11' 2" ( 2.90m x 3.40m )

Utility