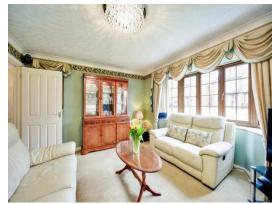

# Hostier Close Halling Rochester ME2 1ES

Lounge

13' 11" x 11' 3" ( 4.24m x 3.43m )

**Dining Room** 

9' 7" x 10' 8" ( 2.92m x 3.25m )

**Kitchen** 

9' 6" x 11' 2" ( 2.90m x 3.40m )

Utility