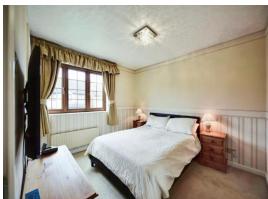

Wc

2' 11" x 7' (0.89m x 2.13m)

**Bedroom One** 

10' 1" x 11' 4" ( 3.07m x 3.45m )

**En-Suite** 

4' 10" x 5' 3" ( 1.47m x 1.60m )

**Bedroom Two** 

9' 8" x 10' 11" ( 2.95m x 3.33m )