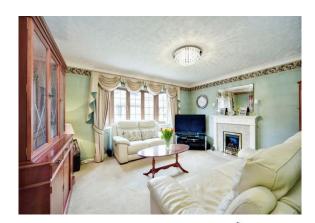

# Hostier Close Halling Rochester ME2 1ES

Lounge

13' 11" x 11' 3" ( 4.24m x 3.43m )

**Dining Room** 

9' 7" x 10' 8" ( 2.92m x 3.25m )

**Kitchen** 

9' 6" x 11' 2" ( 2.90m x 3.40m )

Utility