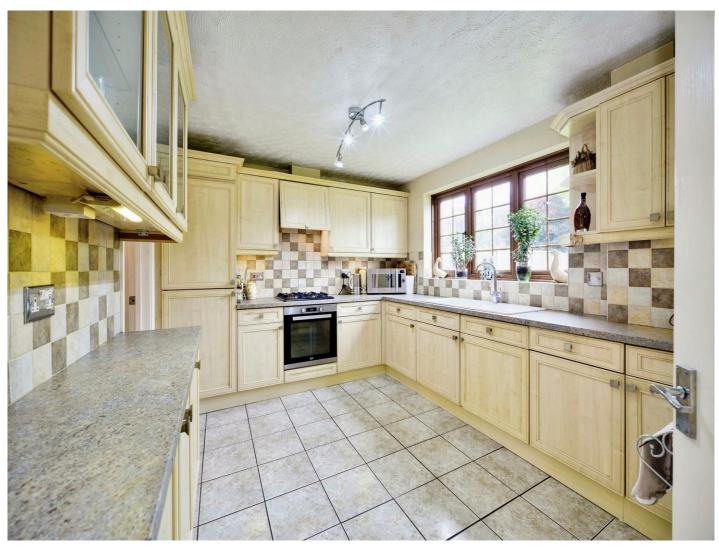

# Hostier Close Halling Rochester ME2 1ES

Lounge

13' 11" x 11' 3" ( 4.24m x 3.43m )

**Dining Room** 

9' 7" x 10' 8" ( 2.92m x 3.25m )

**Kitchen** 

9' 6" x 11' 2" ( 2.90m x 3.40m )

Utility