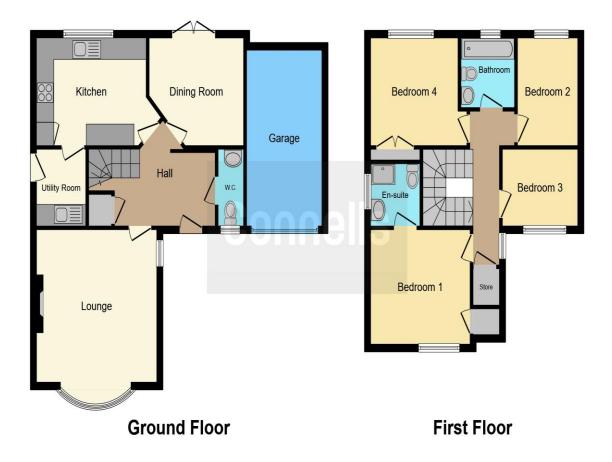

#### Lounge

13' 11" x 11' 3" ( 4.24m x 3.43m )

#### **Dining Room**

9' 7" x 10' 8" ( 2.92m x 3.25m )

#### Kitchen

9' 6" x 11' 2" ( 2.90m x 3.40m )

#### Utility

#### Wc

2' 11" x 7' (0.89m x 2.13m)

Bedroom One 10' 1" x 11' 4" ( 3.07m x 3.45m )

**En-Suite** 4' 10" x 5' 3" ( 1.47m x 1.60m )

**Bedroom Two** 9' 8" x 10' 11" ( 2.95m x 3.33m )

#### **Bedroom Three**

8' 2" x 6' 11" ( 2.49m x 2.11m )

#### **Bedroom Four**

6' 9" x 9' 3" ( 2.06m x 2.82m )

#### Bathroom

6' 6" x 6' 2" ( 1.98m x 1.88m )

#### Garage

This floor plan is for illustrative purposes only. It is not drawn to scale. Any measurements, floor areas (including any total floor area), openings and orientation are approximate. No details are guaranteed, they cannot be relied upon for any purpose and they do not form part of any agreement. No liability is taken for any error, omission or misstatement. A party must rely upon its own inspection(s). Powered by www.focalagent.com