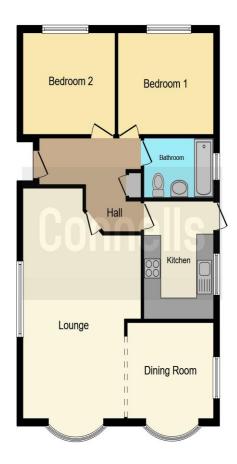

#### **Bathroom**

6' x 5' 7" ( 1.83m x 1.70m )

This floor plan is for illustrative purposes only. It is not drawn to scale. Any measurements, floor areas (including any total floor area), openings and orientation are approximate. No details are guaranteed, they cannot be relied upon for any purpose and they do not form part of any agreement. No liability is taken for any error, omission or misstatement. A party must rely upon its own inspection(s). Powered by www.focalagent.com