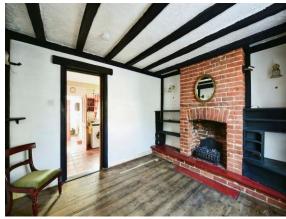

### Chapel Street East Malling West Malling ME19 6AP

Lounge 10' 1" x 11' 6" ( 3.07m x 3.51m )

**Kitchen** 9' 6" x 11' 6" ( 2.90m x 3.51m )

Cellar

Bathroom