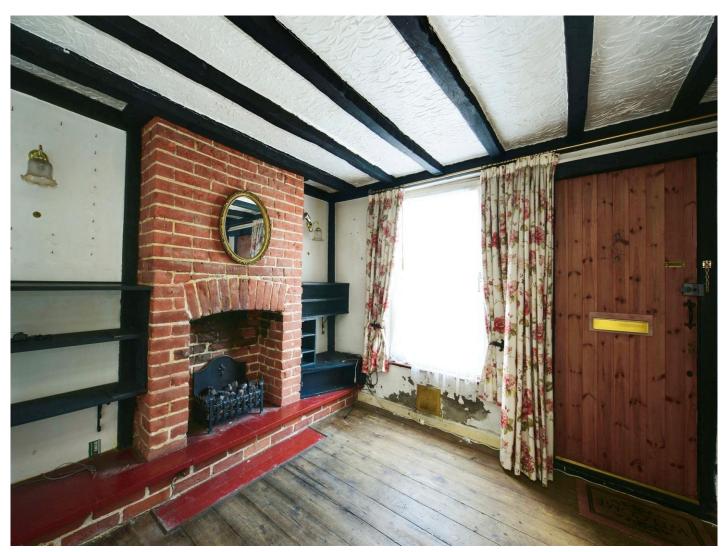

### Chapel Street East Malling West Malling ME19 6AP

Lounge 10' 1" x 11' 6" ( 3.07m x 3.51m )

**Kitchen** 9' 6" x 11' 6" ( 2.90m x 3.51m )

Cellar

Bathroom