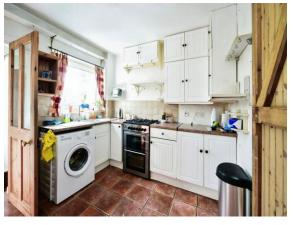

### Chapel Street East Malling West Malling ME19 6AP

Lounge 10' 1" x 11' 6" ( 3.07m x 3.51m )

**Kitchen** 9' 6" x 11' 6" ( 2.90m x 3.51m )

Cellar

Bathroom