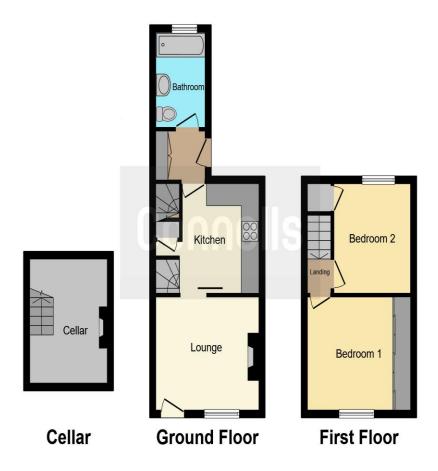

### Chapel Street East Malling West Malling ME19 6AP

Lounge 10' 1" x 11' 6" ( 3.07m x 3.51m )

**Kitchen** 9' 6" x 11' 6" ( 2.90m x 3.51m )

Cellar

Bathroom

#### **First Floor Landing**

Bedroom One 9' 10" x 11' 7" ( 3.00m x 3.53m )

**Bedroom Two** 9' x 9' 5" ( 2.74m x 2.87m )

Outside

**Rear Garden** 

This floor plan is for illustrative purposes only. It is not drawn to scale. Any measurements, floor areas (including any total floor area), openings and orientation are approximate. No details are guaranteed, they cannot be relied upon for any purpose and they do not form part of any agreement. No liability is taken for any error, omission or misstatement. A party must rely upon its own inspection(s). Powered by www.focalagent.com