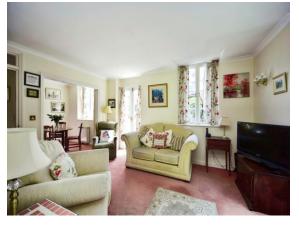

#### Lounge

10' 7" x 14' 5" ( 3.23m x 4.39m )

#### Diner

7' 9" x 7' 3" ( 2.36m x 2.21m )

This floor plan is for illustrative purposes only. It is not drawn to scale. Any measurements, floor areas (including any total floor area), openings and orientation are approximate. No details are guaranteed, they cannot be relied upon for any purpose and they do not form part of any agreement. No liability is taken for any error, omission or misstatement. A party must rely upon its own inspection(s). Powered by www.focalagent.com