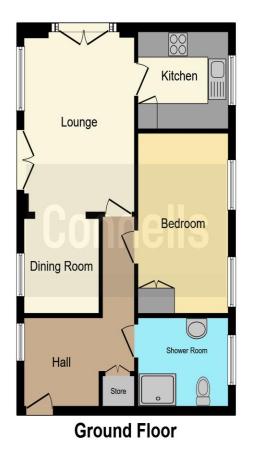

#### Diner

7' 9" x 7' 3" ( 2.36m x 2.21m )

This floor plan is for illustrative purposes only. It is not drawn to scale. Any measurements, floor areas (including any total floor area), openings and orientation are approximate. No details are guaranteed, they cannot be relied upon for any purpose and they do not form part of any agreement. No liability is taken for any error, omission or misstatement. A party must rely upon its own inspection(s). Powered by www.focalagent.com