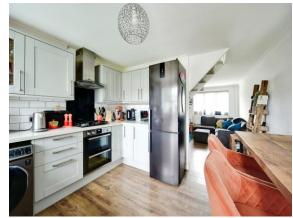

## Woodlea Leybourne West Malling ME19 5QY

**Entrance Porch** 

**Lounge** 11' 11" x 14' 2" ( 3.63m x 4.32m )

**Kitchen/diner** 11' 4" x 11' 4" ( 3.45m x 3.45m )

**Bedroom One** 

10' 11" x 11' 11" ( 3.33m x 3.63m )