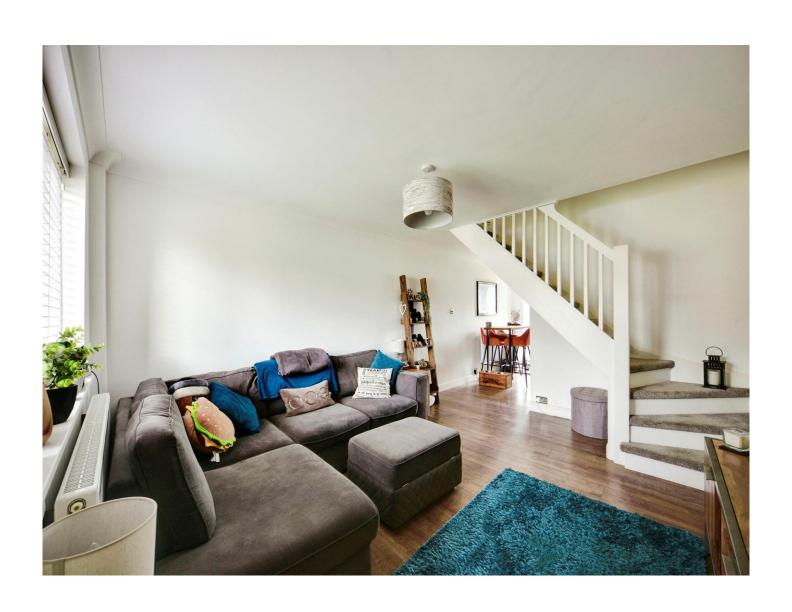

## Woodlea Leybourne West Malling ME19 5QY

**Entrance Porch** 

**Lounge** 11' 11" x 14' 2" ( 3.63m x 4.32m )

**Kitchen/diner** 11' 4" x 11' 4" ( 3.45m x 3.45m )

**Bedroom One** 

10' 11" x 11' 11" ( 3.33m x 3.63m )