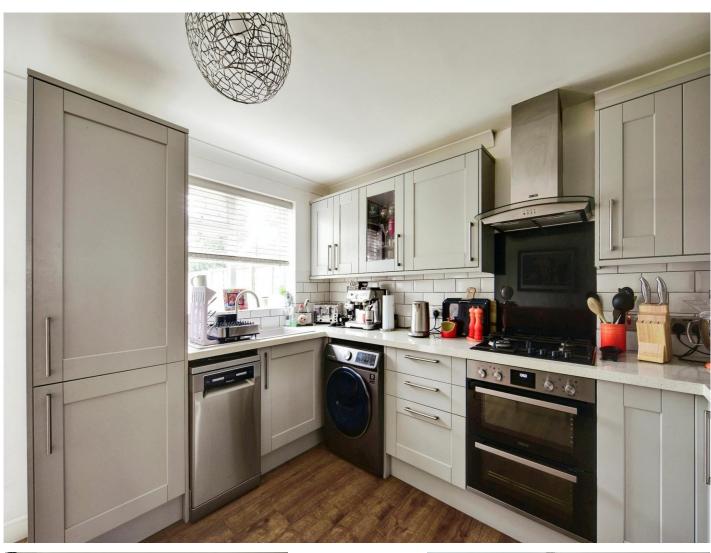

## Woodlea Leybourne West Malling ME19 5QY

**Entrance Porch** 

**Lounge** 11' 11" x 14' 2" ( 3.63m x 4.32m )

**Kitchen/diner** 11' 4" x 11' 4" ( 3.45m x 3.45m )

**Bedroom One** 

10' 11" x 11' 11" ( 3.33m x 3.63m )