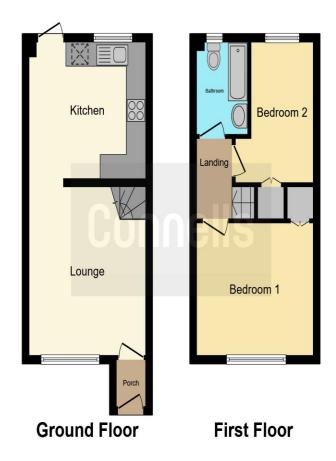

**Bedroom Two** 

11' 2" x 8' 4" ( 3.40m x 2.54m )

**Family Bathroom** 

**Outside** 

Rear Garden

This floor plan is for illustrative purposes only. It is not drawn to scale. Any measurements, floor areas (including any total floor area), openings and orientation are approximate. No details are guaranteed, they cannot be relied upon for any purpose and they do not form part of any agreement. No liability is taken for any error, omission or misstatement. A party must rely upon its own inspection(s). Powered by www.focalagent.com