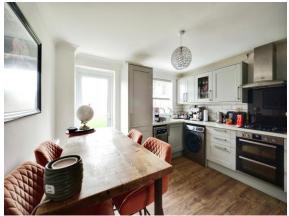

## Woodlea Leybourne West Malling ME19 5QY

**Entrance Porch** 

**Lounge** 11' 11" x 14' 2" ( 3.63m x 4.32m )

**Kitchen/diner** 11' 4" x 11' 4" ( 3.45m x 3.45m )

**Bedroom One** 

10' 11" x 11' 11" ( 3.33m x 3.63m )