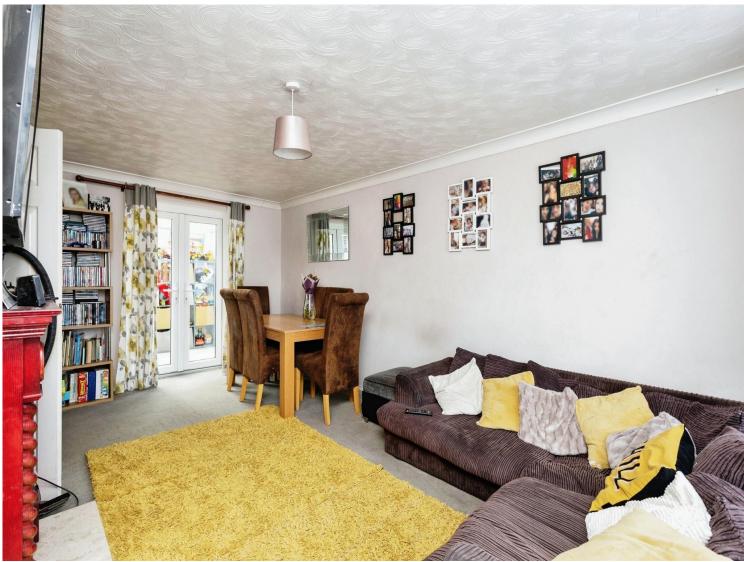

#### Lounge

17' 4" x 11' (5.28m x 3.35m)

#### Dining Room 9' 3" x 7' 3" ( 2.82m x 2.21m )

Conservatory