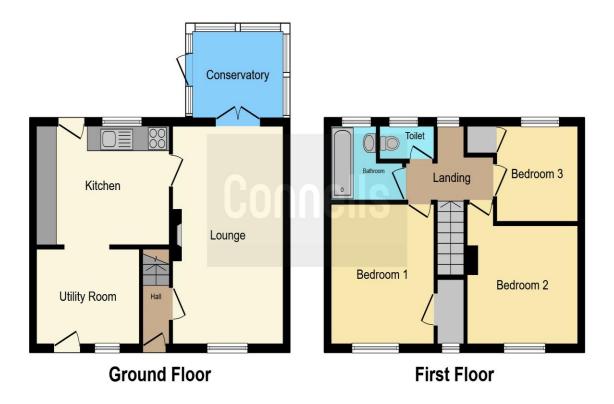

#### Lounge

17' 4" x 11' (5.28m x 3.35m)

#### Kitchen

13' 3" x 9' 7" ( 4.04m x 2.92m )

#### Dining Room 9' 3" x 7' 3" ( 2.82m x 2.21m )

Conservatory

#### Bedroom One

11' 11" x 10' 1" ( 3.63m x 3.07m )

Bedroom Two 11' 11" x 9' 7" ( 3.63m x 2.92m )

**Bedroom Three** 

8' x 7' 6" ( 2.44m x 2.29m )

Bathroom

**Upstairs Wc** 

This floor plan is for illustrative purposes only. It is not drawn to scale. Any measurements, floor areas (including any total floor area), openings and orientation are approximate. No details are guaranteed, they cannot be relied upon for any purpose and they do not form part of any agreement. No liability is taken for any error, omission or misstatement. A party must rely upon its own inspection(s). Powered by www.focalagent.com