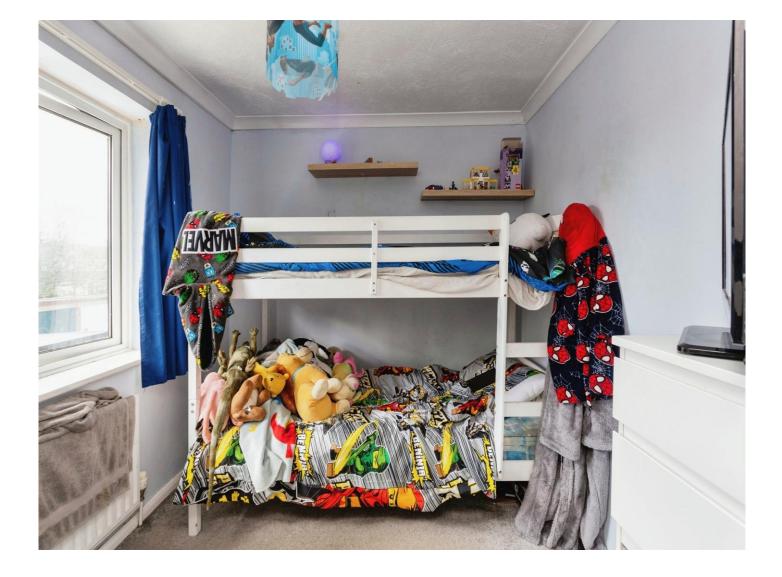

#### **Bedroom One**

11' 11" x 10' 1" ( 3.63m x 3.07m )

Bedroom Two 11' 11" x 9' 7" ( 3.63m x 2.92m ) Bedroom Three 8' x 7' 6" ( 2.44m x 2.29m ) Bathroom

**Upstairs Wc** 

This floor plan is for illustrative purposes only. It is not drawn to scale. Any measurements, floor areas (including any total floor area), openings and orientation are approximate. No details are guaranteed, they cannot be relied upon for any purpose and they do not form part of any agreement. No liability is taken for any error, omission or misstatement. A party must rely upon its own inspection(s). Powered by www.focalagent.com