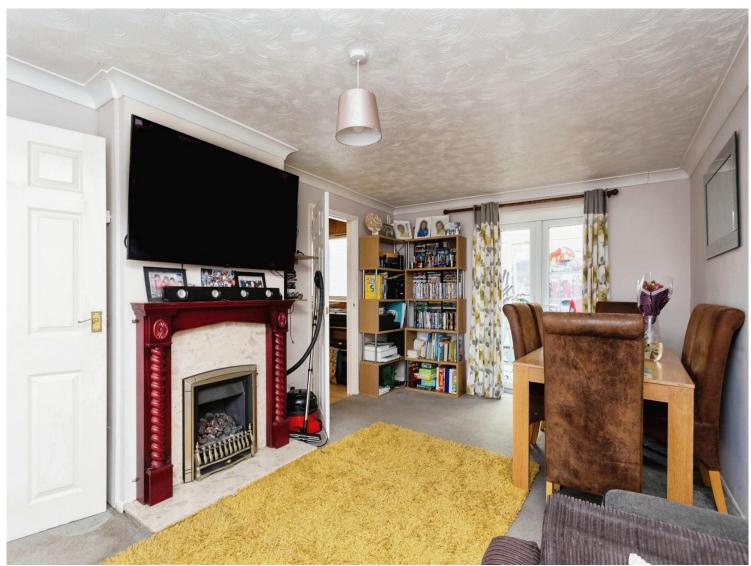

#### Lounge

17' 4" x 11' (5.28m x 3.35m)

Kitchen

13' 3" x 9' 7" ( 4.04m x 2.92m )

**Dining Room** 9' 3" x 7' 3" ( 2.82m x 2.21m )

Conservatory