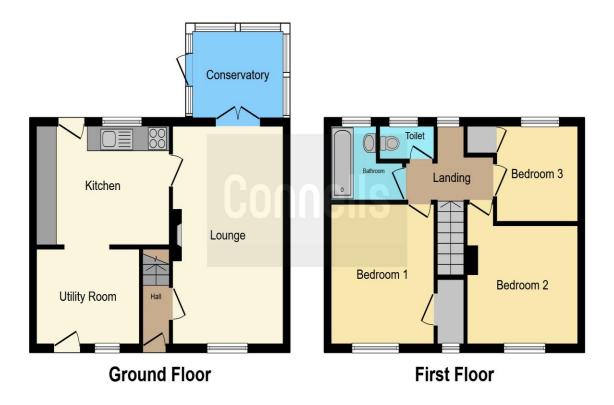

#### Lounge

17' 4" x 11' (5.28m x 3.35m)

Kitchen

13' 3" x 9' 7" ( 4.04m x 2.92m )

**Dining Room** 9' 3" x 7' 3" ( 2.82m x 2.21m )

Conservatory

#### **Bedroom One**

11' 11" x 10' 1" ( 3.63m x 3.07m )

Bedroom Two 11' 11" x 9' 7" ( 3.63m x 2.92m ) Bedroom Three 8' x 7' 6" ( 2.44m x 2.29m ) Bathroom

**Upstairs Wc** 

This floor plan is for illustrative purposes only. It is not drawn to scale. Any measurements, floor areas (including any total floor area), openings and orientation are approximate. No details are guaranteed, they cannot be relied upon for any purpose and they do not form part of any agreement. No liability is taken for any error, omission or misstatement. A party must rely upon its own inspection(s). Powered by www.focalagent.com