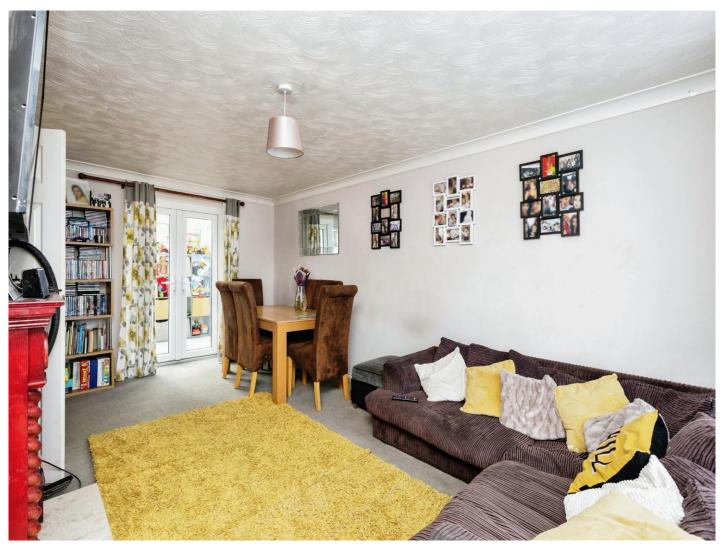

#### Lounge

17' 4" x 11' (5.28m x 3.35m)

Kitchen

13' 3" x 9' 7" ( 4.04m x 2.92m )

**Dining Room** 9' 3" x 7' 3" ( 2.82m x 2.21m )

Conservatory