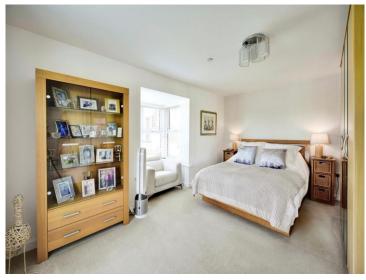

**Bedroom Two** 

19' 11" Max x 15' 3" Max ( 6.07m Max x 4.65m Max )

**Bedroom Three** 

8' 9" x 8' 11" ( 2.67m x 2.72m )

**Family Bathroom** 

**Balcony** 

**Second Floor Landing** 

**Bedroom One** 