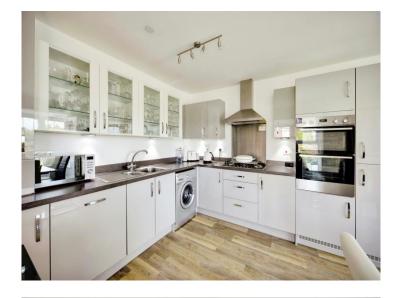

## Waterman Way Wouldham Rochester ME1 3FY

**Entrance Hall** 

Kitchen / Diner

19' 11" Max x 15' 2" Maz ( 6.07m Max x 4.62m Maz )

Lounge

15' 7" Max x 15' 7" Max ( 4.75m Max x 4.75m Max )

**Downstairs W.C** 

**First Floor Landing** 