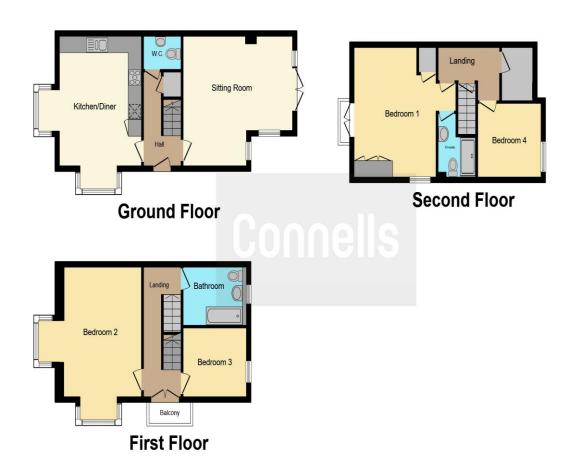

## Waterman Way Wouldham Rochester ME1 3FY

**Entrance Hall** 

Kitchen / Diner

19' 11" Max x 15' 2" Maz ( 6.07m Max x 4.62m Maz )

Lounge

15' 7" Max x 15' 7" Max ( 4.75m Max x 4.75m Max )

**Downstairs W.C** 

**First Floor Landing** 

**Bedroom Two** 

19' 11" Max x 15' 3" Max ( 6.07m Max x 4.65m Max )

**Bedroom Three** 

8' 9" x 8' 11" ( 2.67m x 2.72m )

**Family Bathroom** 

**Balcony** 

**Second Floor Landing** 

**Bedroom One** 

14' 3" Max x 15' 7" Max ( 4.34m Max x 4.75m Max )

**En-Suite** 

**Bedroom Four** 

9' x 8' (2.74m x 2.44m)

Outside

Rear Garden

**Car Port** 

**Allocated Parking Space** 