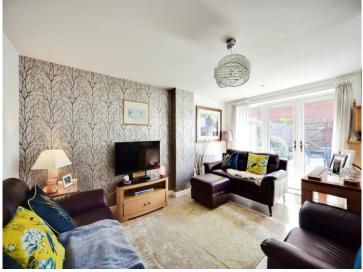

## Waterman Way Wouldham Rochester ME1 3FY

**Entrance Hall** 

Kitchen / Diner

19' 11" Max x 15' 2" Maz ( 6.07m Max x 4.62m Maz )

Lounge

15' 7" Max x 15' 7" Max ( 4.75m Max x 4.75m Max )

**Downstairs W.C** 

**First Floor Landing** 