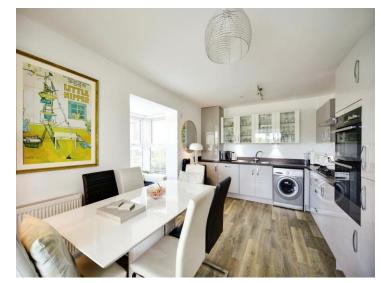

## Waterman Way Wouldham Rochester ME1 3FY

**Entrance Hall** 

Kitchen / Diner

19' 11" Max x 15' 2" Maz ( 6.07m Max x 4.62m Maz )

Lounge

15' 7" Max x 15' 7" Max ( 4.75m Max x 4.75m Max )

**Downstairs W.C** 

**First Floor Landing** 