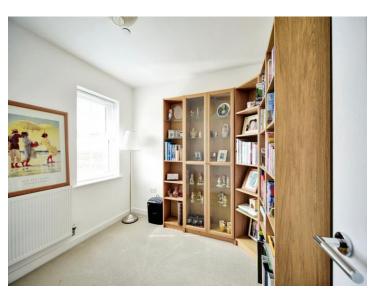

**Bedroom Two** 

19' 11" Max x 15' 3" Max ( 6.07m Max x 4.65m Max )

**Bedroom Three** 

8' 9" x 8' 11" ( 2.67m x 2.72m )

**Family Bathroom** 

**Balcony** 

**Second Floor Landing** 

**Bedroom One** 