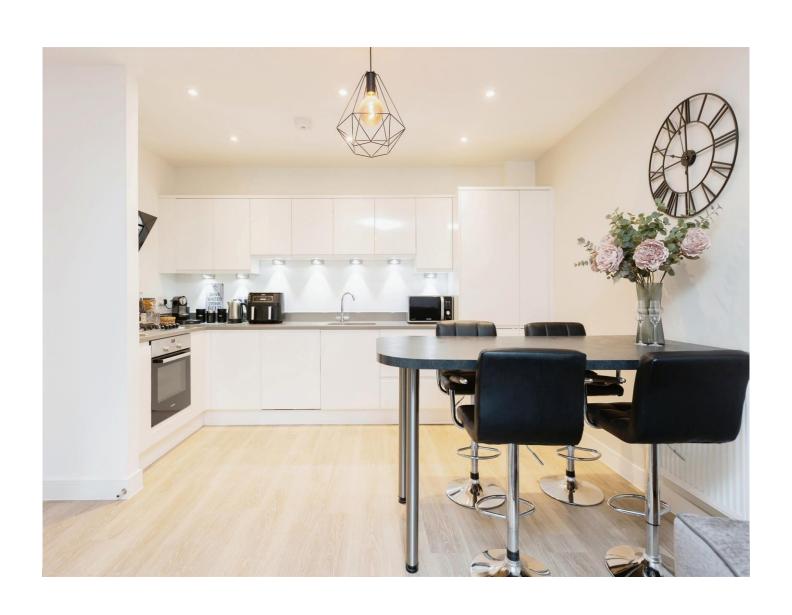

## St. Catherines Court Bradbourne Vale Road Sevenoaks TN13 3GG

Kitchen/Living/ Dinning 19' 11" x 14' 8" (  $6.07m \times 4.47m$  )

Bedroom

10' 7" x 9' 9" ( 3.23m x 2.97m )

**Bathroom** 

6' 11" x 6' 5" ( 2.11m x 1.96m )