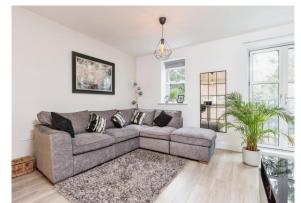

## St. Catherines Court Bradbourne Vale Road Sevenoaks TN13 3GG

Kitchen/Living/ Dinning 19' 11" x 14' 8" (  $6.07m \times 4.47m$  )

Bedroom

10' 7" x 9' 9" ( 3.23m x 2.97m )

**Bathroom** 

6' 11" x 6' 5" ( 2.11m x 1.96m )