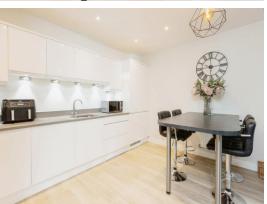

## St. Catherines Court Bradbourne Vale Road Sevenoaks TN13 3GG

Kitchen/Living/ Dinning 19' 11" x 14' 8" (  $6.07m \times 4.47m$  )

Bedroom

10' 7" x 9' 9" ( 3.23m x 2.97m )

**Bathroom** 

6' 11" x 6' 5" ( 2.11m x 1.96m )