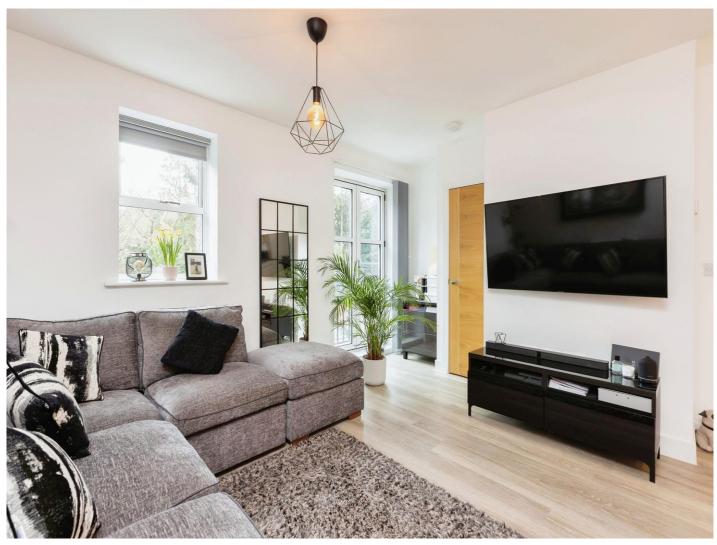

## St. Catherines Court Bradbourne Vale Road Sevenoaks TN13 3GG

Kitchen/Living/ Dinning 19' 11" x 14' 8" (  $6.07m \times 4.47m$  )

Bedroom

10' 7" x 9' 9" ( 3.23m x 2.97m )

**Bathroom** 

6' 11" x 6' 5" ( 2.11m x 1.96m )