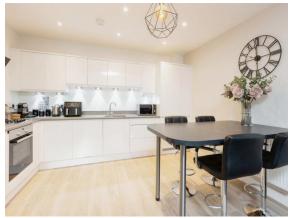

## St. Catherines Court Bradbourne Vale Road Sevenoaks TN13 3GG

Kitchen/Living/ Dinning 19' 11" x 14' 8" (  $6.07m \times 4.47m$  )

Bedroom

10' 7" x 9' 9" ( 3.23m x 2.97m )

**Bathroom** 

6' 11" x 6' 5" ( 2.11m x 1.96m )