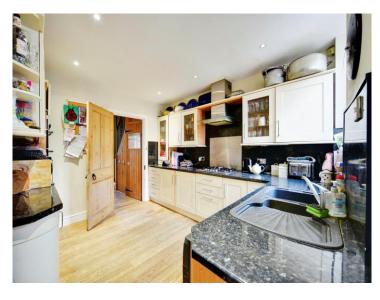

## Rectory Lane North Leybourne West Malling ME19 5HD

**Entrance Hall** 

Lounge

9' 11" x 25' 1" ( 3.02m x 7.65m )

**Dining Room** 

8' 7" x 13' 6" ( 2.62m x 4.11m )

Kitchen

14' 7" Max x 12' 1" Max ( 4.45m Max x 3.68m Max )