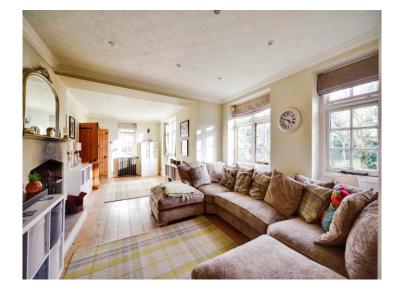

## Rectory Lane North Leybourne West Malling ME19 5HD

**Entrance Hall** 

Lounge

9' 11" x 25' 1" ( 3.02m x 7.65m )

**Dining Room** 

8' 7" x 13' 6" ( 2.62m x 4.11m )

Kitchen

14' 7" Max x 12' 1" Max ( 4.45m Max x 3.68m Max )