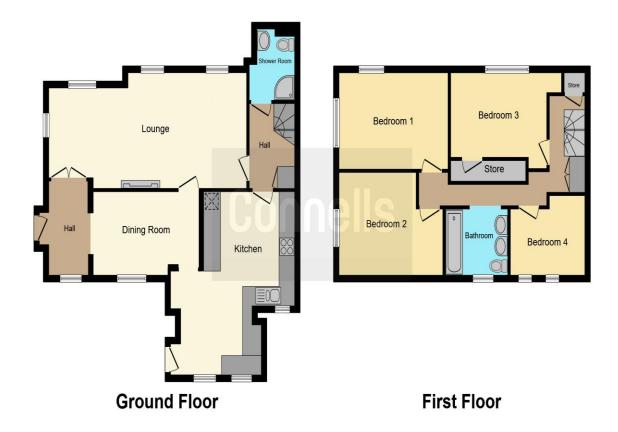

## Rectory Lane North Leybourne West Malling ME19 5HD

**Entrance Hall** 

Lounge

9' 11" x 25' 1" ( 3.02m x 7.65m )

**Dining Room** 

8' 7" x 13' 6" ( 2.62m x 4.11m )

Kitchen

14' 7" Max x 12' 1" Max ( 4.45m Max x 3.68m Max )

**Shower Room** 

**First Floor Landing** 

**Bedroom One** 

12' 8" Max x 10' 10" Max ( 3.86m Max x 3.30m Max )

**Bedroom Two** 

9' 11" Max x 13' 8" Max ( 3.02m Max x 4.17m Max )

**Bedroom Three** 

9' 5" Max x 12' 9" Max ( 2.87m Max x 3.89m Max )

**Bedroom Four** 

8' 9" Max x 10' 6" Max ( 2.67m Max x 3.20m Max )

**Bathroom** 

**Outside** 

Garden

**Driveway** 

This floor plan is for illustrative purposes only. It is not drawn to scale. Any measurements, floor areas (including any total floor area), openings and orientation are approximate. No details are guaranteed, they cannot be relied upon for any purpose and they do not form part of any agreement. No liability is taken for any error, omission or misstatement. A party must rely upon its own inspection(s). Powered by www.focalagent.com