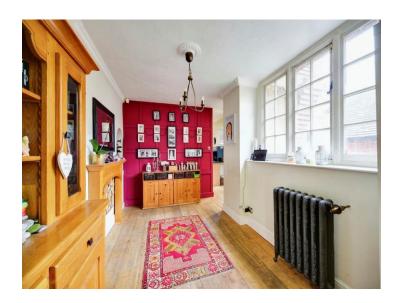

## Rectory Lane North Leybourne West Malling ME19 5HD

**Entrance Hall** 

Lounge

9' 11" x 25' 1" ( 3.02m x 7.65m )

**Dining Room** 

8' 7" x 13' 6" ( 2.62m x 4.11m )

Kitchen

14' 7" Max x 12' 1" Max ( 4.45m Max x 3.68m Max )