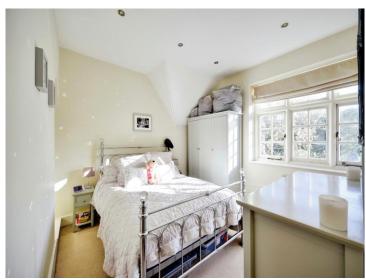

**Shower Room** 

**First Floor Landing** 

**Bedroom One** 

12' 8" Max x 10' 10" Max ( 3.86m Max x 3.30m Max )

**Bedroom Two** 

9' 11" Max x 13' 8" Max ( 3.02m Max x 4.17m Max )

**Bedroom Three** 

9' 5" Max x 12' 9" Max ( 2.87m Max x 3.89m Max )