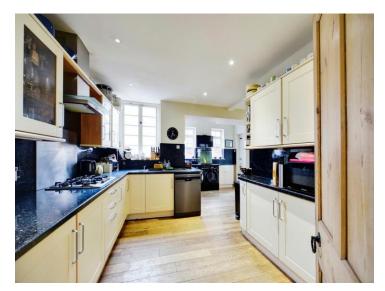

## Rectory Lane North Leybourne West Malling ME19 5HD

**Entrance Hall** 

Lounge

9' 11" x 25' 1" ( 3.02m x 7.65m )

**Dining Room** 

8' 7" x 13' 6" ( 2.62m x 4.11m )

Kitchen

14' 7" Max x 12' 1" Max ( 4.45m Max x 3.68m Max )