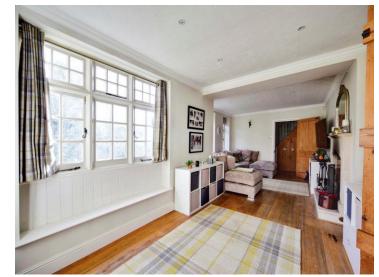

## Rectory Lane North Leybourne West Malling ME19 5HD

**Entrance Hall** 

Lounge

9' 11" x 25' 1" ( 3.02m x 7.65m )

**Dining Room** 

8' 7" x 13' 6" ( 2.62m x 4.11m )

Kitchen

14' 7" Max x 12' 1" Max ( 4.45m Max x 3.68m Max )