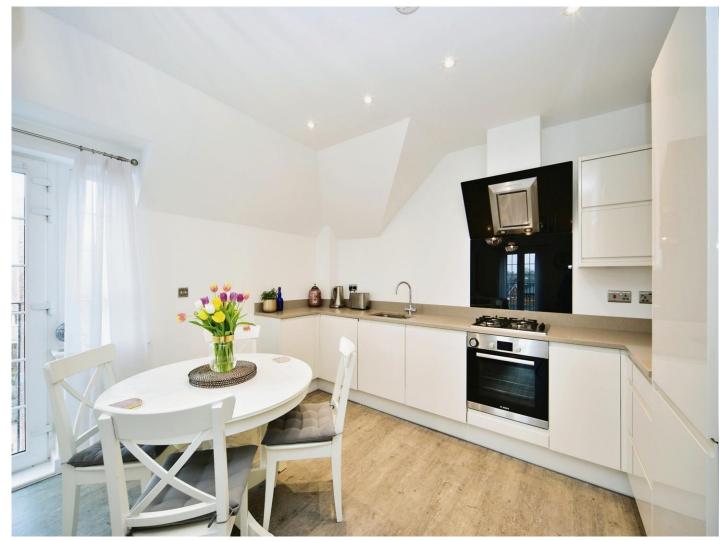

### Pearsall House Novello Close Borough Green Sevenoaks TN15 8FQ

**Kitchen** 23' 8" x 12' 11" ( 7.21m x 3.94m )

Bedroom One 12' x 9' 11" ( 3.66m x 3.02m )

**En-Suite** 6' 6" x 4' 8" ( 1.98m x 1.42m )

Bedroom Two 12' x 9' 10" ( 3.66m x 3.00m )