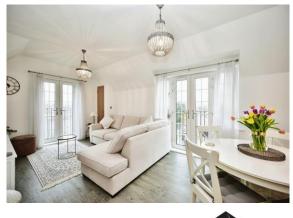

### Pearsall House Novello Close Borough Green Sevenoaks TN15 8FQ

**Kitchen** 23' 8" x 12' 11" ( 7.21m x 3.94m )

Bedroom One 12' x 9' 11" ( 3.66m x 3.02m )

**En-Suite** 6' 6" x 4' 8" ( 1.98m x 1.42m )

Bedroom Two 12' x 9' 10" ( 3.66m x 3.00m )