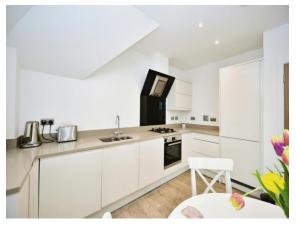

### Pearsall House Novello Close Borough Green Sevenoaks TN15 8FQ

**Kitchen** 23' 8" x 12' 11" ( 7.21m x 3.94m )

Bedroom One 12' x 9' 11" ( 3.66m x 3.02m )

**En-Suite** 6' 6" x 4' 8" ( 1.98m x 1.42m )

Bedroom Two 12' x 9' 10" ( 3.66m x 3.00m )