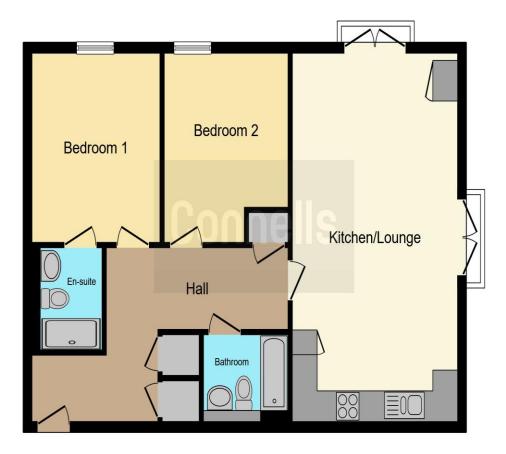

### Pearsall House Novello Close Borough Green Sevenoaks TN15 8FQ

**Kitchen** 23' 8" x 12' 11" ( 7.21m x 3.94m )

Bedroom One 12' x 9' 11" ( 3.66m x 3.02m )

**En-Suite** 6' 6" x 4' 8" ( 1.98m x 1.42m )

Bedroom Two 12' x 9' 10" ( 3.66m x 3.00m )

Bathroom 5' 6" x 6' 9" ( 1.68m x 2.06m )

This floor plan is for illustrative purposes only. It is not drawn to scale. Any measurements, floor areas (including any total floor area), openings and orientation are approximate. No details are guaranteed, they cannot be relied upon for any purpose and they do not form part of any agreement. No liability is taken for any error, omission or misstatement. A party must rely upon its own inspection(s). Powered by www.focalagent.com