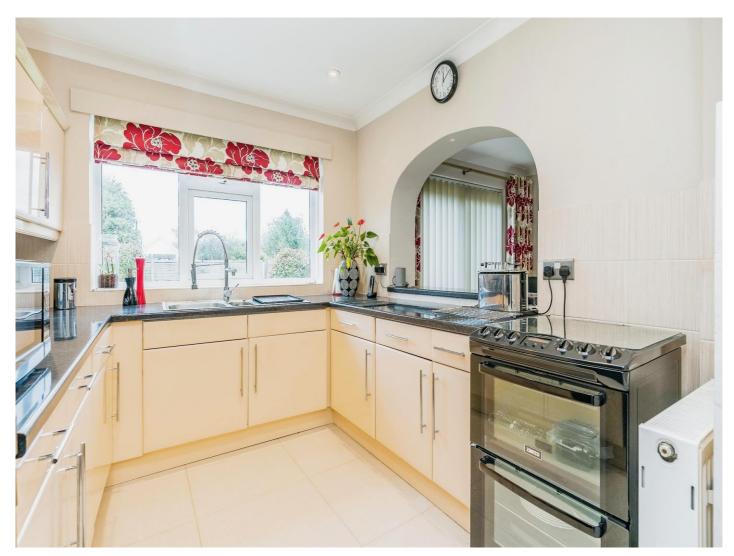

#### Entrance Hall

Lounge 12' 5" x 12' 7" ( 3.78m x 3.84m )

**Dining Room** 18' 9" x 8' 10" ( 5.71m x 2.69m )

**Reception Room Three** 9' 3" x 9' 1" ( 2.82m x 2.77m )

**Kitchen** 9' 2" x 8' 4" ( 2.79m x 2.54m )