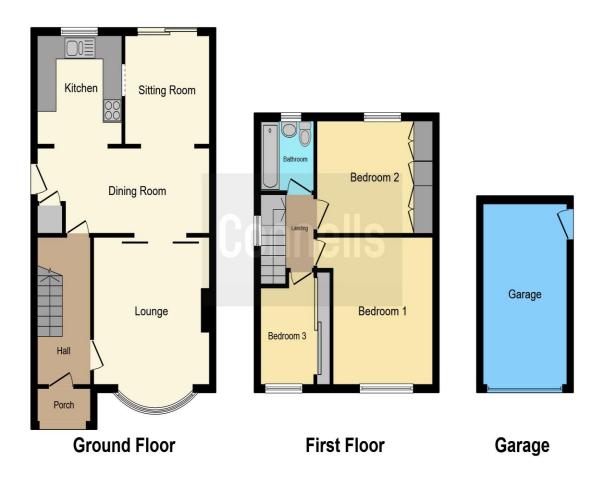

#### Entrance Hall

Lounge 12' 5" x 12' 7" ( 3.78m x 3.84m )

**Dining Room** 18' 9" x 8' 10" ( 5.71m x 2.69m )

**Reception Room Three** 9' 3" x 9' 1" ( 2.82m x 2.77m )

**Kitchen** 9' 2" x 8' 4" ( 2.79m x 2.54m )

#### **First Floor Landing**

Bedroom One 8' 11" x 10' 7" ( 2.72m x 3.23m )

Bedroom Two 12' 8" x 12' 6" ( 3.86m x 3.81m )

**Bedroom Three** 9' 7" x 6' 6" ( 2.92m x 1.98m )

**Family Bathroom** 5' 5" x 5' 10" ( 1.65m x 1.78m )

Outside

Rear Garden

Front Garden

Garage

Driveway

This floorplan is for illustrative purposes only and is not drawn to scale. Measurements, floor-areas, openings and orientations are approximate. They should not be relied upon for any purpose and do not form any part of an agreement. No liability is taken for any error or mis-statement. All parties must rely on their own inspections.