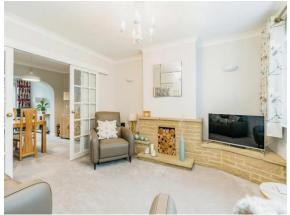

#### Entrance Hall

Lounge 12' 5" x 12' 7" ( 3.78m x 3.84m )

**Dining Room** 18' 9" x 8' 10" ( 5.71m x 2.69m )

**Reception Room Three** 9' 3" x 9' 1" ( 2.82m x 2.77m )

**Kitchen** 9' 2" x 8' 4" ( 2.79m x 2.54m )