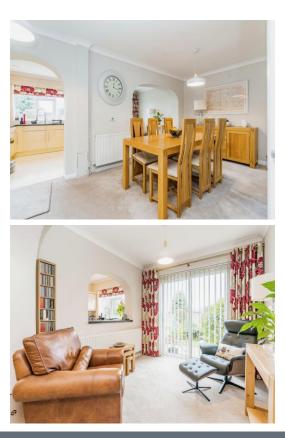

#### Entrance Hall

Lounge 12' 5" x 12' 7" ( 3.78m x 3.84m )

**Dining Room** 18' 9" x 8' 10" ( 5.71m x 2.69m )

**Reception Room Three** 9' 3" x 9' 1" ( 2.82m x 2.77m )

**Kitchen** 9' 2" x 8' 4" ( 2.79m x 2.54m )