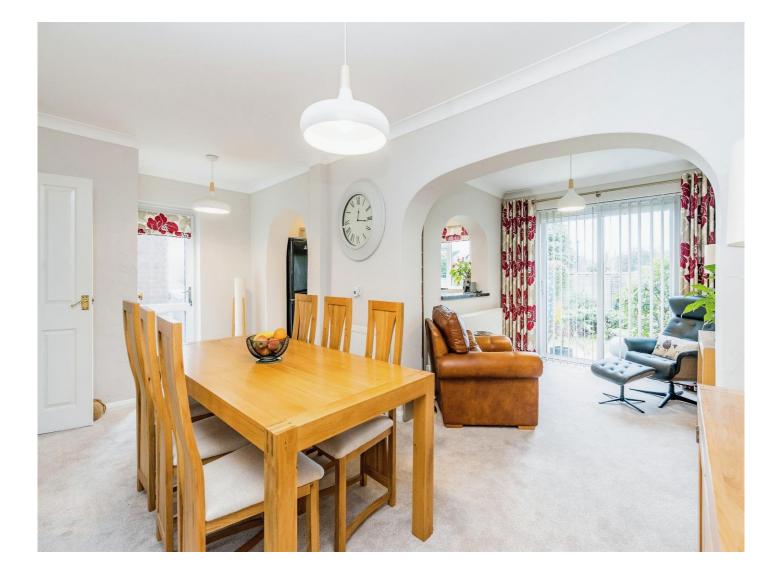

#### Entrance Hall

Lounge 12' 5" x 12' 7" ( 3.78m x 3.84m )

**Dining Room** 18' 9" x 8' 10" ( 5.71m x 2.69m )

**Reception Room Three** 9' 3" x 9' 1" ( 2.82m x 2.77m )

**Kitchen** 9' 2" x 8' 4" ( 2.79m x 2.54m )