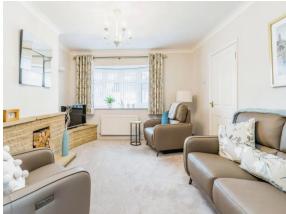

#### Entrance Hall

Lounge 12' 5" x 12' 7" ( 3.78m x 3.84m )

**Dining Room** 18' 9" x 8' 10" ( 5.71m x 2.69m )

**Reception Room Three** 9' 3" x 9' 1" ( 2.82m x 2.77m )

**Kitchen** 9' 2" x 8' 4" ( 2.79m x 2.54m )