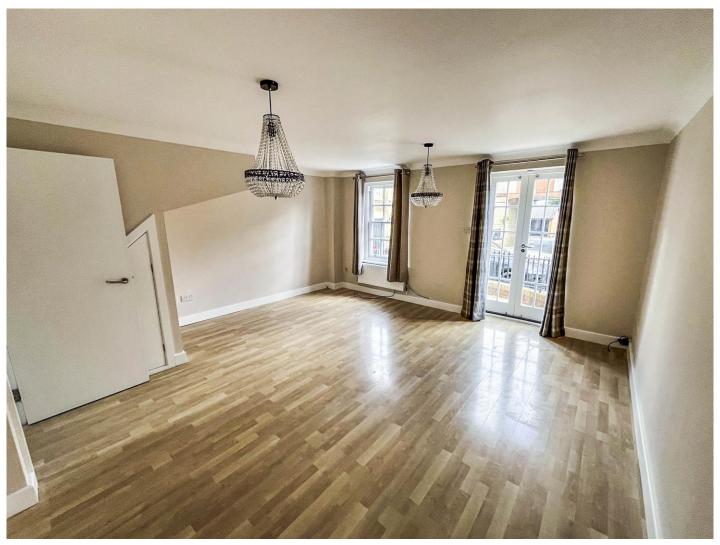

## Swan Street West Malling ME19 6LW

**Entrance Hall** 

W.C

**Kitchen** 

8' 5" x 8' 6" ( 2.57m x 2.59m )

**Lounge / Diner** 15' 6" Max x 15' 2" Max ( 4.72m Max x 4.62m Max )

**First Floor Landing** 

**Bedroom One** 