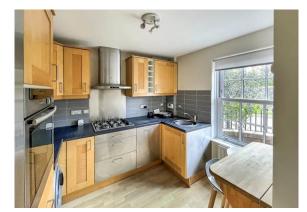

## Swan Street West Malling ME19 6LW

**Entrance Hall** 

W.C

**Kitchen** 

8' 5" x 8' 6" ( 2.57m x 2.59m )

**Lounge / Diner** 15' 6" Max x 15' 2" Max ( 4.72m Max x 4.62m Max )

**First Floor Landing** 

**Bedroom One** 