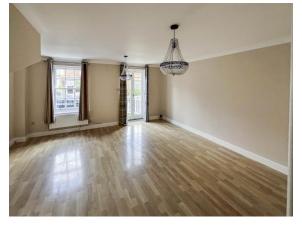

## Swan Street West Malling ME19 6LW

**Entrance Hall** 

W.C

**Kitchen** 

8' 5" x 8' 6" ( 2.57m x 2.59m )

**Lounge / Diner** 15' 6" Max x 15' 2" Max ( 4.72m Max x 4.62m Max )

**First Floor Landing** 

**Bedroom One** 