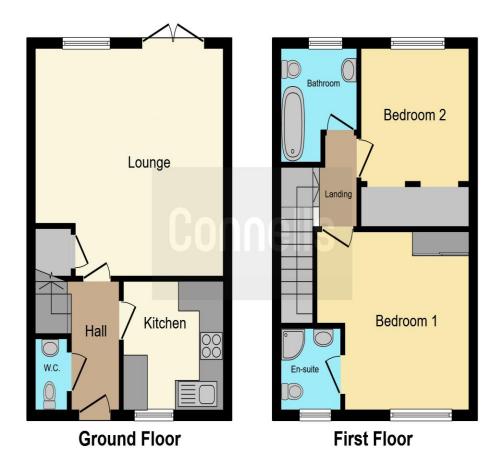

## Swan Street West Malling ME19 6LW

**Entrance Hall** 

W.C

**Kitchen** 

8' 5" x 8' 6" ( 2.57m x 2.59m )

**Lounge / Diner** 15' 6" Max x 15' 2" Max ( 4.72m Max x 4.62m Max )

**First Floor Landing** 

**Bedroom One** 

10' 2" Max x 11' 10" Max ( 3.10m Max x 3.61m Max )

**Bedroom Two** 

8' 6" x 9' 4" ( 2.59m x 2.84m )

Bathroom

Outside

**Courtyard Garden** 

**Allocated Parking Spaces** 

This floorplan is for illustrative purposes only and is not drawn to scale. Measurements, floor-areas, openings and orientations are approximate. They should not be relied upon for any purpose and do not form any part of an agreement. No liability is taken for any error or mis-statement. All parties must rely on their own inspections.