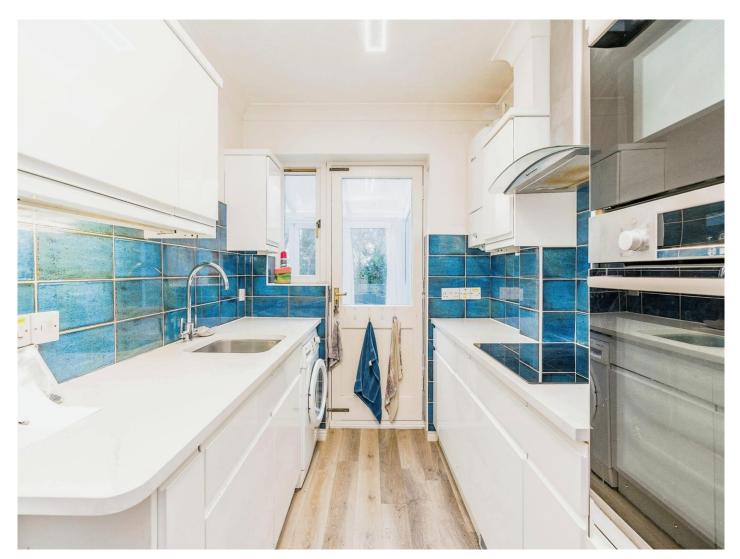

### **Downstairs Shower Room**

Lounge 8' 11" x 17' (2.72m x 5.18m)

**Dining Room** 7' 10" x 7' 1" ( 2.39m x 2.16m )

**Kitchen** 7' x 10' 4" ( 2.13m x 3.15m )

**Conservatory** 12' 2" x 7' 11" ( 3.71m x 2.41m )