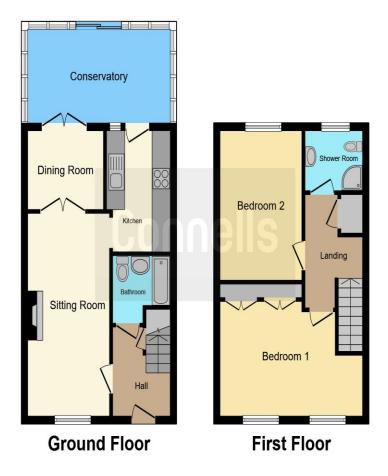

### Landing

Bedroom One 15' 4" Max x 11' 4" Max ( 4.67m Max x 3.45m Max )

Bedroom Two 12' 9" Max x 9' 4" Max ( 3.89m Max x 2.84m Max )

**Shower Room** 

Outside

**Rear Garden** 

Garage

This floorplan is for illustrative purposes only and is not drawn to scale. Measurements, floor-areas, openings and orientations are approximate. They should not be relied upon for any purpose and do not form any part of an agreement. No liability is taken for any error or mis-statement. All parties must rely on their own inspections.