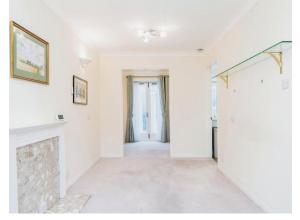

### Entrance Hall

### **Downstairs Shower Room**

Lounge 8' 11" x 17' (2.72m x 5.18m)

**Dining Room** 7' 10" x 7' 1" ( 2.39m x 2.16m )

**Kitchen** 7' x 10' 4" ( 2.13m x 3.15m )

**Conservatory** 12' 2" x 7' 11" ( 3.71m x 2.41m )