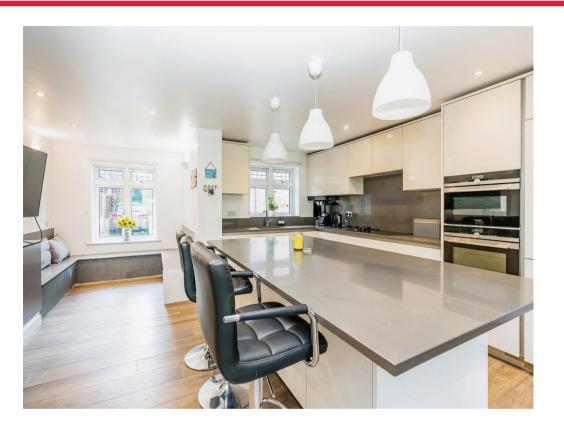

#### Kitchen/diner/sitting Area

22' 8" x 24' 6" ( 6.91m x 7.47m ) Open plan, integrated appliances, Wi-Fi oven, floor to ceiling units, heated flooring,seating area with storage, built in cupboards.