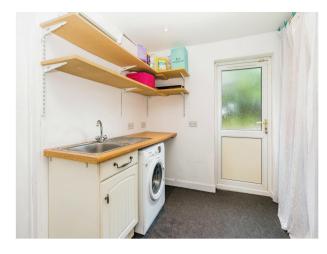

#### Utility

8'5" x 8'9" (2.57m x 2.67m) space for washing machine/tumble, door leading to garden,door leading to garage, sink.

**Bedroom One** 

11' 7" x 19' 6" ( 3.53m x 5.94m ) Dual aspect windows, fitted wardrobe,en suite