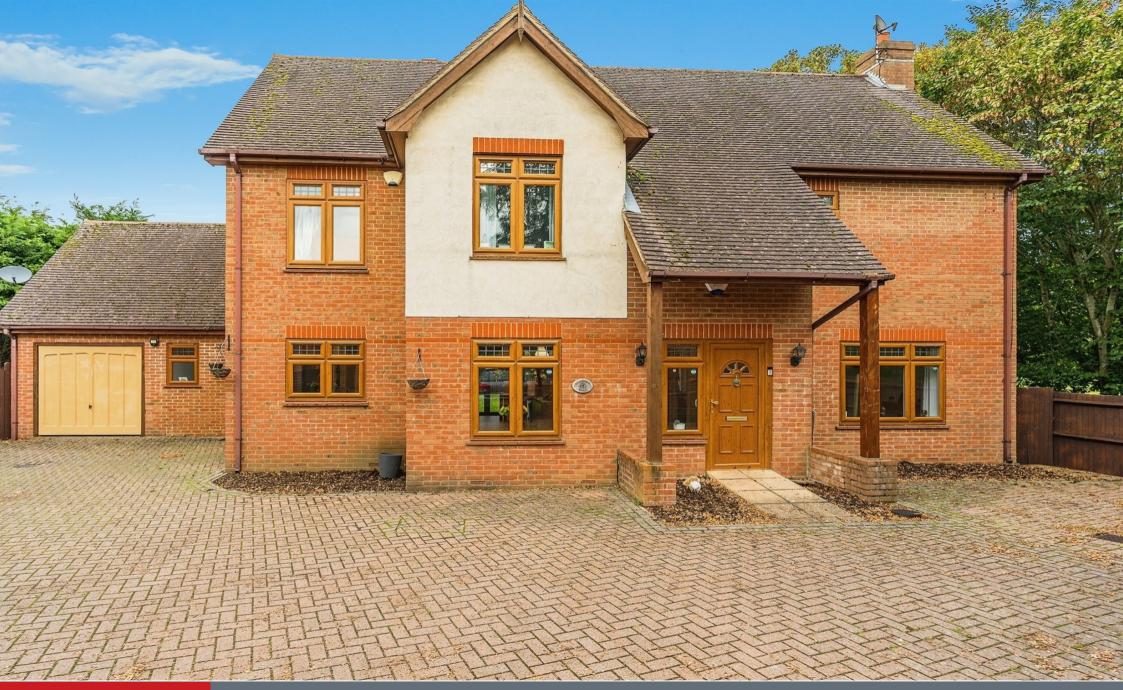

### Old Orchard Lane Leybourne West Malling ME19 5QH

#### **Property Description**

Charming detached home with four bedrooms, built around the year 2000, and nestled in a quiet, Private setting in the desirable Leybourne village location.

The stunning open-plan living space includes sitting/dining area with bi-fold doors that extend to the patio and garden., with a utility room, master suite, family bathroom, and separate WC. Features include a large secluded rear garden with a stream and pergola area running the length of the garden, off-road parking for ample cars, underfloor heating, a large garage with extensive and accessible roof space, and a large paved private courtyard to the side of the garden that is perfect for landscaping, extra parking, storage, or extension options.