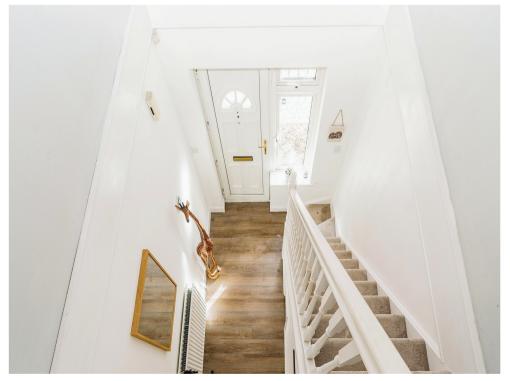

#### Cloakroom

5' 6" x 3' (1.68m x 0.91m) Towel rail, basin, toilet, privacy window.