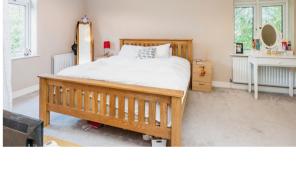

#### Utility

8'5" x 8'9" (2.57m x 2.67m) space for washing machine/tumble, door leading to garden,door leading to garage, sink.

**Bedroom One** 

11' 7" x 19' 6" ( 3.53m x 5.94m ) Dual aspect windows, fitted wardrobe,en suite