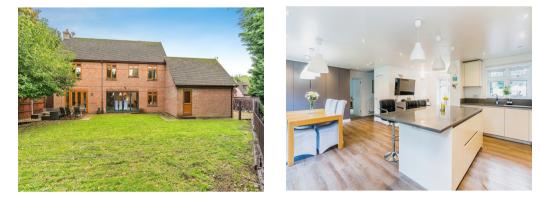

#### **Property Description**

Charming detached home with four bedrooms, built around the year 2000, and nestled in a quiet, Private setting in the desirable Leybourne village location.

The stunning open-plan living space includes sitting/dining area with bi-fold doors that extend to the patio and garden., with a utility room, master suite, family bathroom, and separate WC. Features include a large secluded rear garden with a stream and pergola area running the length of the garden, off-road parking for ample cars, underfloor heating, a large garage with extensive and accessible roof space, and a large paved private courtyard to the side of the garden that is perfect for landscaping, extra parking, storage, or extension options.

#### Kitchen/diner/sitting Area

22' 8" x 24' 6" ( 6.91m x 7.47m ) Open plan, integrated appliances, Wi-Fi oven, floor to ceiling units, heated flooring,seating area with storage, built in cupboards.