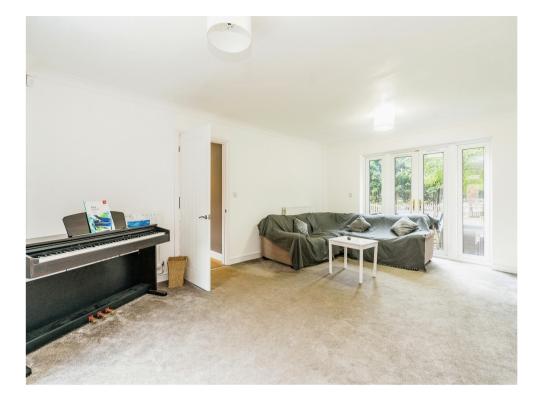

#### Lounge

13' 7" x 19' 6" ( 4.14m x 5.94m ) Window to front, french doors leading to patio, underfloor heating.