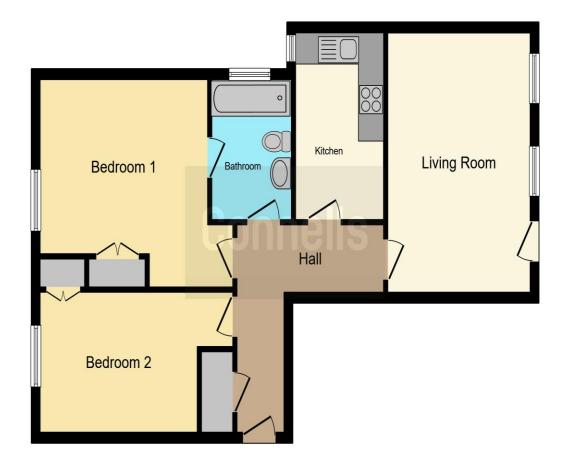

#### Lounge

15' 5" x 11' 3" ( 4.70m x 3.43m )

#### **Kitchen**

6' 10" x 12' 8" ( 2.08m x 3.86m )

#### Bedroom One

12' 8" x 13' 1" ( 3.86m x 3.99m )

#### **Bedroom Two**

8' 10" x 12' 8" ( 2.69m x 3.86m )

#### Jack& Jill Bathroom

8' 4" x 6' 4" ( 2.54m x 1.93m )

This floorplan is for illustrative purposes only and is not drawn to scale. Measurements, floor-areas, openings and orientations are approximate. They should not be relied upon for any purpose and do not form any part of an agreement. No liability is taken for any error or mis-statement. All parties must rely on their own inspections.