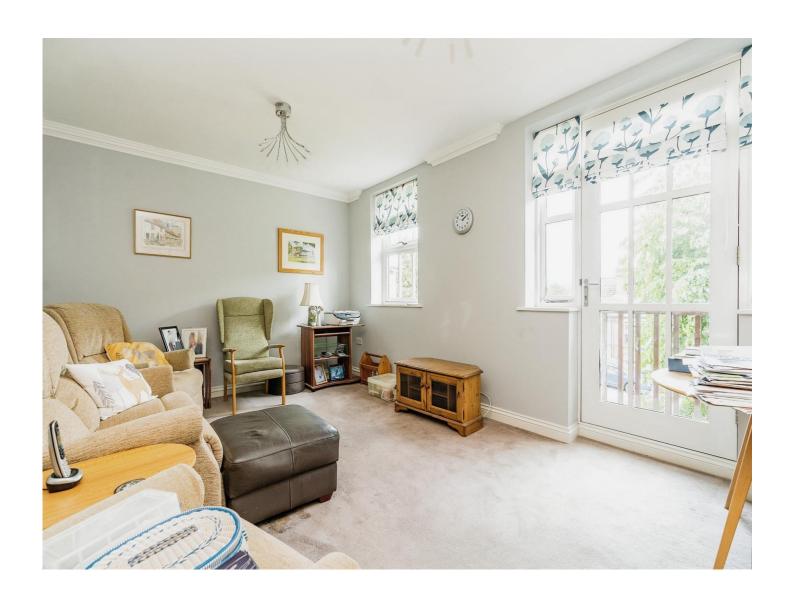

### **Bedroom One**

12' 8" x 13' 1" ( 3.86m x 3.99m )

# **Bedroom Two**

8' 10" x 12' 8" ( 2.69m x 3.86m )