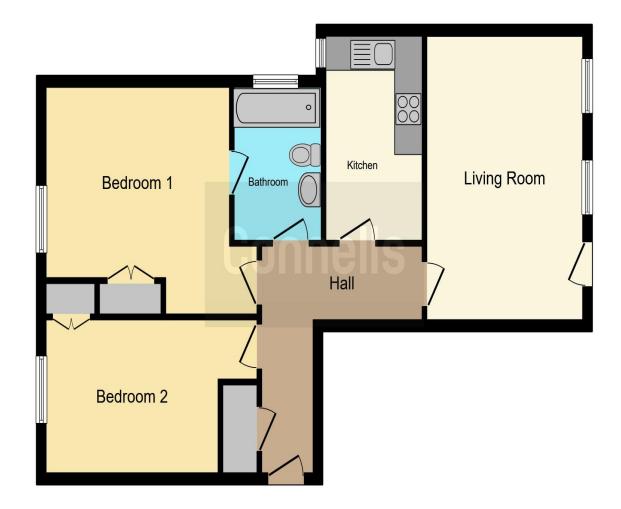

# Kitchen

6' 10" x 12' 8" ( 2.08m x 3.86m )

### **Bedroom One**

12' 8" x 13' 1" ( 3.86m x 3.99m )

# **Bedroom Two**

8' 10" x 12' 8" ( 2.69m x 3.86m )

### Jack& Jill Bathroom

8' 4" x 6' 4" ( 2.54m x 1.93m )

This floorplan is for illustrative purposes only and is not drawn to scale. Measurements, floor-areas, openings and orientations are approximate. They should not be relied upon for any purpose and do not form any part of an agreement. No liability is taken for any error or mis-statement. All parties must rely on their own inspections.