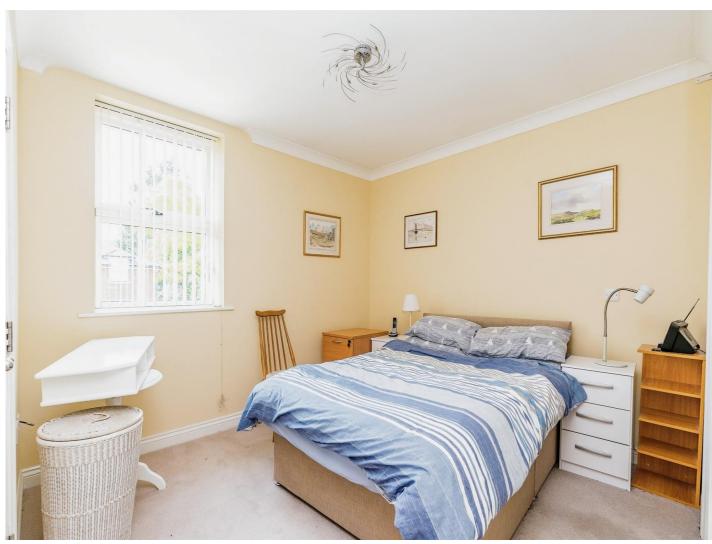

### **Bedroom One**

12' 8" x 13' 1" ( 3.86m x 3.99m )

# **Bedroom Two**

8' 10" x 12' 8" ( 2.69m x 3.86m )