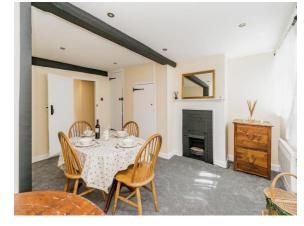

## Lounge

14' 11" x 11' 7" ( 4.55m x 3.53m )

## **Dining Room**

15' 8" x 13' 11" ( 4.78m x 4.24m )