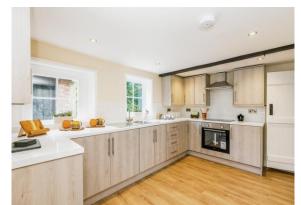

for sale

offers in the region of

£500,000



Livesey Cottages Livesey Street Teston Maidstone ME18 5AY

This home is located in a tranquil setting and is accessed by an unadopted country lane on the outskirts of Teston hamlet. This desirable neighbourhood is approximately four miles west of Maidstone and has excellent local amenities nearby.







# Livesey Cottages Livesey Street Teston Maidstone ME18 5AY

## Lounge

14' 11" x 11' 7" ( 4.55m x 3.53m )

## **Dining Room**

15' 8" x 13' 11" ( 4.78m x 4.24m )

#### **Kitchen**

12' x 8' 11" ( 3.66m x 2.72m )

#### **Bedroom One**

11' 4" x 16' 1" ( 3.45m x 4.90m )

#### **Bedroom Two**

13' x 11' 8" ( 3.96m x 3.56m )

#### **Bedroom Three**

12' 3" x 12' 7" ( 3.73m x 3.84m )

### **Bedroom Four**

8' 9" x 12' 7" ( 2.67m x 3.84m )

### **Bedroom Five**

8' 9" x 13' 9" ( 2.67m x 4.19m )







## **Bathroom**

5' 1" x 8' 9" ( 1.55m x 2.67m )

# Seperate Loo

4' x 3' 8" ( 1.22m x 1.12m )

## **Downstairs Bathroom**

6' 3" x 5' 6" ( 1.91m x 1.68m )

# Cellar

# Garden





This floorplan is for illustrative purposes only and is not drawn to scale. Measurements, floor-areas, openings