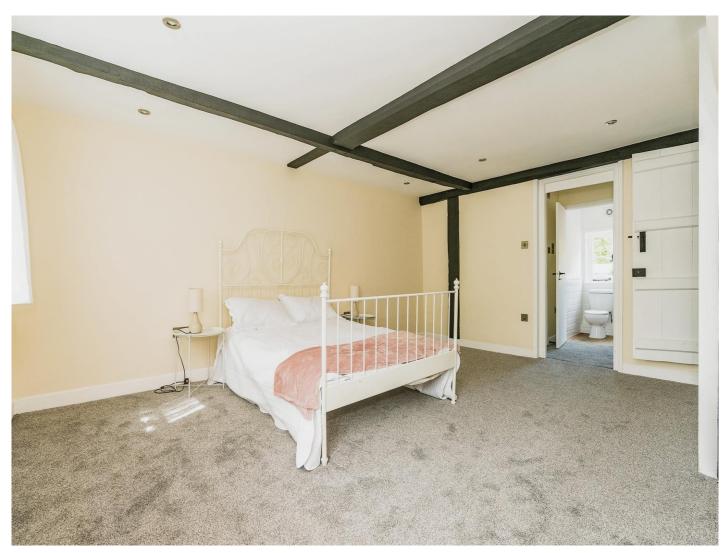

#### **Bedroom One**

11' 4" x 16' 1" ( 3.45m x 4.90m )

#### Bedroom Two

13' x 11' 8" ( 3.96m x 3.56m )

Bedroom Three 12' 3" x 12' 7" ( 3.73m x 3.84m )

**Bedroom Four** 

8' 9" x 12' 7" ( 2.67m x 3.84m )

#### **Bedroom Five**

8' 9" x 13' 9" ( 2.67m x 4.19m )