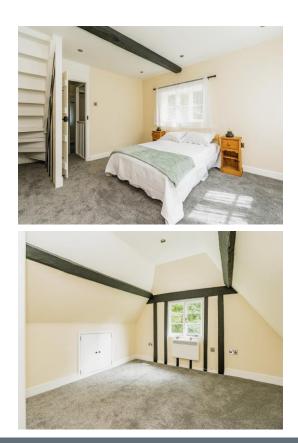

#### Bedroom Two

13' x 11' 8" ( 3.96m x 3.56m )

Bedroom Three 12' 3" x 12' 7" ( 3.73m x 3.84m )

**Bedroom Four** 

8' 9" x 12' 7" ( 2.67m x 3.84m )

#### **Bedroom Five**

8' 9" x 13' 9" ( 2.67m x 4.19m )