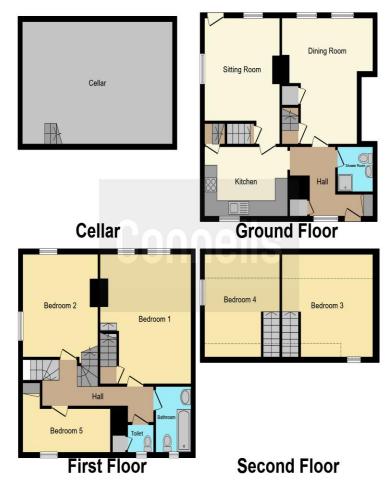

#### **Downstairs Bathroom**

6' 3" x 5' 6" ( 1.91m x 1.68m )

Cellar

Garden

This floorplan is for illustrative purposes only and is not drawn to scale. Measurements, floor-areas, openings and orientations are approximate. They should not be relied upon for any purpose and do not form any part of an agreement. No liability is taken for any error or mis-statement. All parties must rely on their own inspections.