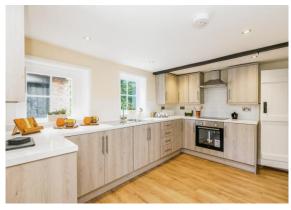

### connells.co.uk

# Connells

## guide price £525,000

## for sale



### Livesey Cottages Livesey Street Teston Maidstone ME18 5AY

\*\*GUIDE PRICE £525,000-£550,000\*\*This home is located in a tranquil setting and is accessed by an unadopted country lane on the outskirts of Teston hamlet. This desirable neighbourhood is approximately four miles west of Maidstone and has excellent local amenities nearby.









# Livesey Cottages Livesey Street Teston Maidstone ME18 5AY

#### Lounge

14' 11" x 11' 7" ( 4.55m x 3.53m )

#### **Dining Room**

15' 8" x 13' 11" ( 4.78m x 4.24m )

#### **Kitchen**

12' x 8' 11" ( 3.66m x 2.72m )

#### **Bedroom One**

11' 4" x 16' 1" ( 3.45m x 4.90m )

#### Bedroom Two

13' x 11' 8" ( 3.96m x 3.56m )

Bedroom Three 12' 3" x 12' 7" ( 3.73m x 3.84m )

**Bedroom Four** 

8' 9" x 12' 7" ( 2.67m x 3.84m )

#### **Bedroom Five**

8' 9" x 13' 9" ( 2.67m x 4.19m )







#### Bathroom

5' 1" x 8' 9" ( 1.55m x 2.67m )

#### Seperate Loo

4' x 3' 8" ( 1.22m x 1.12m )

#### **Downstairs Bathroom**

6' 3" x 5' 6" ( 1.91m x 1.68m )

Cellar

Garden





This floorplan is for illustrative purposes only and is not drawn to scale. Measurements, floor-areas, openings and orient