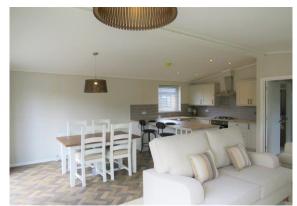

# Lounge/diner/ Kitchen

19' 3" x 19' (5.87m x 5.79m)

Bright and spacious room with vaulted ceiling, windows to three aspects and a set of french doors to sun deck. Fully fitted kitchen comprising a wall of base units, square edge worktops