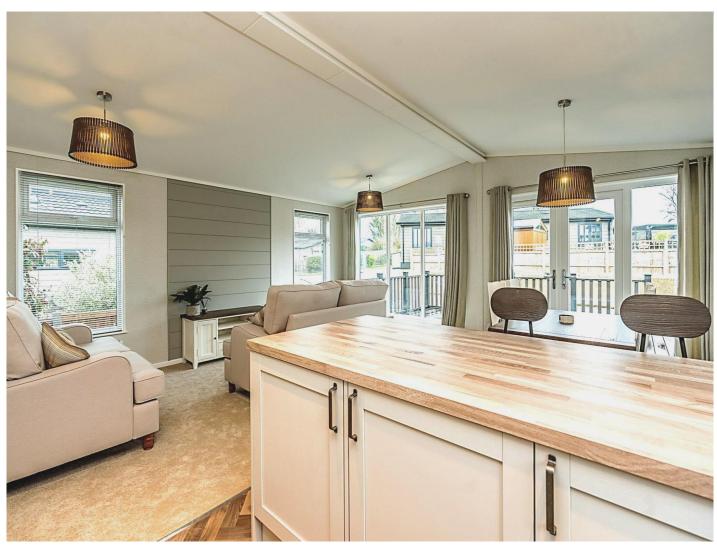

# Lounge/diner/ Kitchen

19' 3" x 19' (5.87m x 5.79m)

Bright and spacious room with vaulted ceiling, windows to three aspects and a set of french doors to sun deck. Fully fitted kitchen comprising a wall of base units, square edge worktops