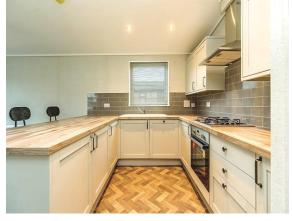

# Lounge/diner/ Kitchen

19' 3" x 19' (5.87m x 5.79m)

Bright and spacious room with vaulted ceiling, windows to three aspects and a set of french doors to sun deck. Fully fitted kitchen comprising a wall of base units, square edge worktops