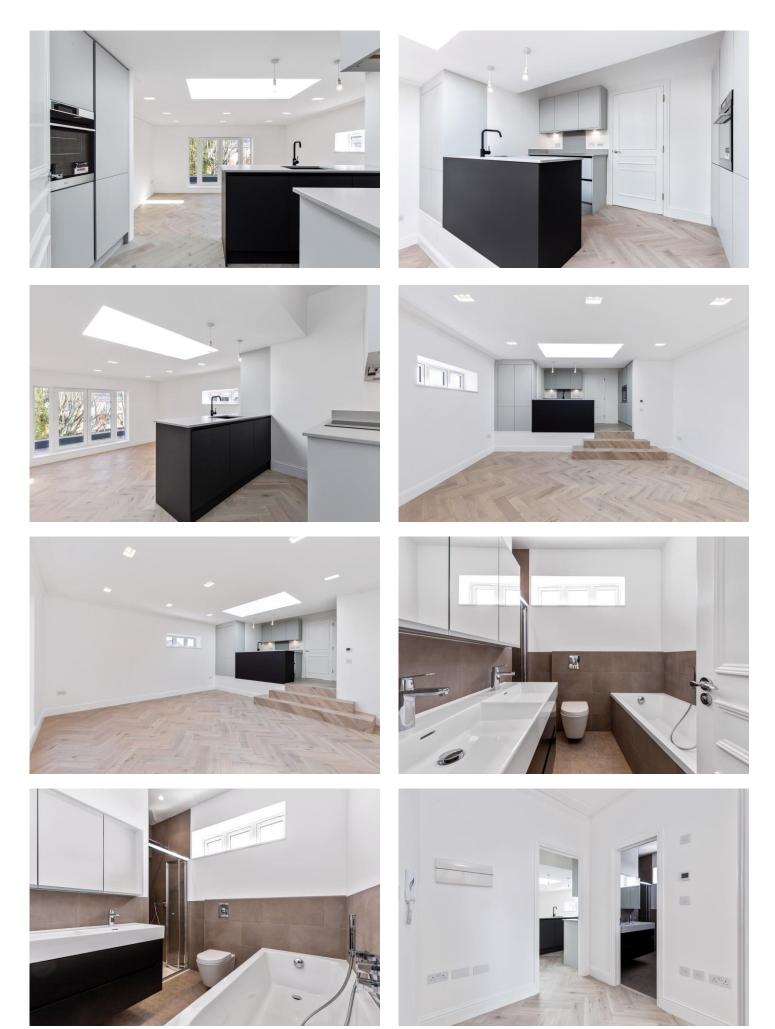

## Cromwell House, Walton Road, East Molesey, KT8 0DH

We are pleased to offer for sale, within Cromwell House, a high specification new build top floor two bedroom apartment. Cromwell House is a small development of five apartments within East Molesey.

#### WALTON ROAD, EAST MOLESEY INTERNAL FLOOR AREA (APPROX.) 815 sq ft/ 75.72 sq m