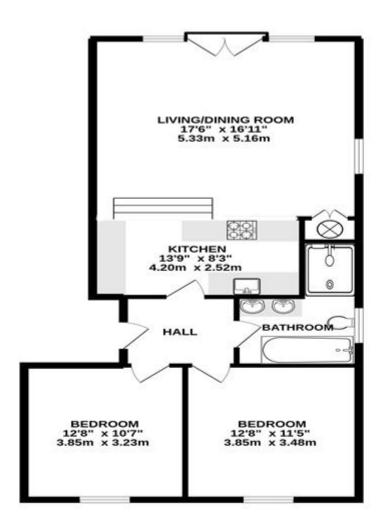

### Cromwell House, Walton Road, East Molesey, KT8 0DH

Whilst every attempt has been made to ensure the accuracy of this floor plan, measurement of doors, windows, rooms and any other items are approximate and no responsibility is taken for any error, omission or mis-statement. Made with Metropix © 2022.

#### WALTON ROAD, EAST MOLESEY INTERNAL FLOOR AREA (APPROX.) 815 sq ft/ 75.72 sq m