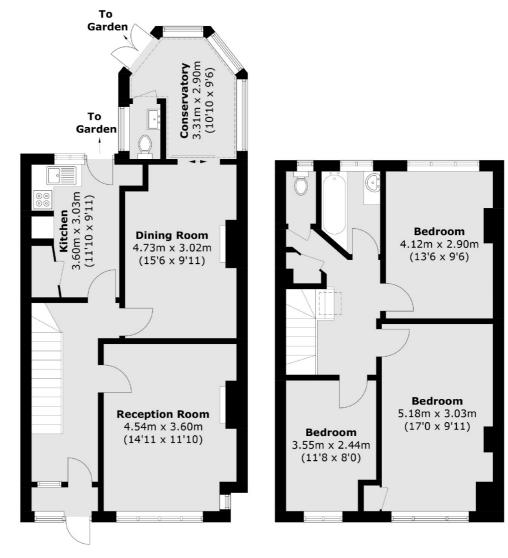

## Cliffview Road, London, SE13

**Ground Floor** 

Brockley

London

Sales

SE42AG

369 Brockley Road

020 8815 2220

**First Floor** 

Total area (approx.): 112.9 sq. m (1,215.2 sq. ft)

Energy Rating: . We aim to make our particulars both accurate and reliable. However they are not guaranteed; nor do they form part of an offer or contract. If you require clarification on any points then please contact us, especially if you're traveling some distance to view. Please note that appliances and heating systems have not been tested and therefore no warranties can be given as to their good working order.