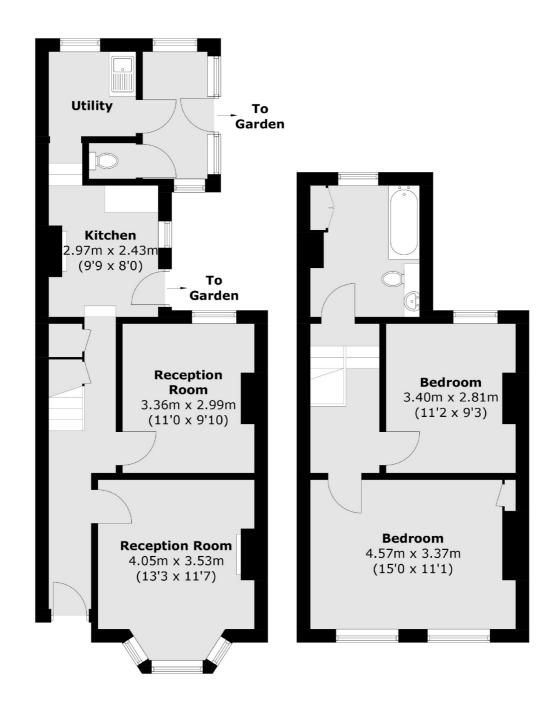

## Algernon Road, SE13 £595,000

A two double bedroom end of terrace Victorian house offered to the market with no onward chain. This home is just over 966 sq ft, in need of modernising and offers potential to extend on the ground floor and convert the loft space subject to the usual consents.

## Algernon Road, London, SE13

**Ground Floor** 

Brockley

London

Sales

SE42AG

369 Brockley Road

020 8815 2220

**First Floor** 

Total area (approx.): 89.8 sq. m (966.6 sq. ft)