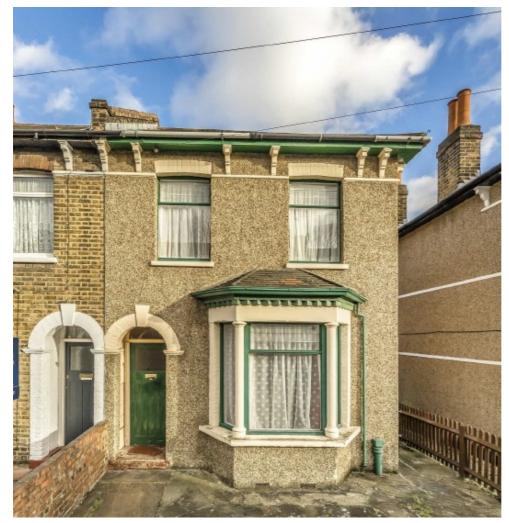

## Algernon Road, SE13 £595,000

A two double bedroom end of terrace Victorian house offered to the market with no onward chain. This home is just over 966 sq ft, in need of modernising and offers potential to extend on the ground floor and convert the loft space subject to the usual consents.

Algernon Road is a lovely residential road located just around the corner from Hilly Fields and between St. John's, Lewisham and Ladywell train stations giving excellent transport links into London.

## **Features**

Two Bedrooms
Freehold
Chain Free
End Of Terrace
Large Garden
Potential To Extend STPP

Brockley 020 8815 2220 dexters.co.uk