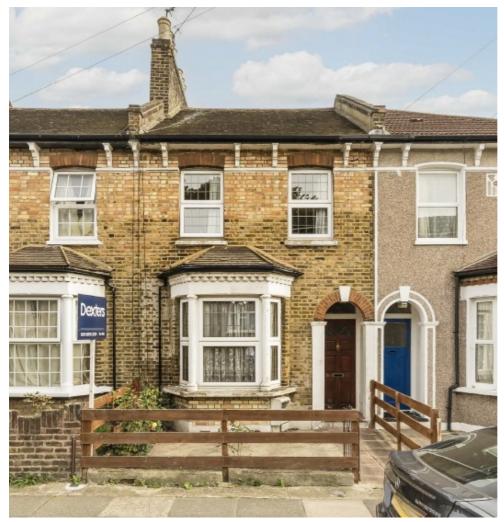

## Algernon Road, SE13 £600,000

A mid terrace Victorian home with potential to renovate, well positioned for Ladywell Village. There are two double bedrooms, a large through lounge and generous rear garden.

Algernon Road is a lovely residential road located just around the corner from Hilly Fields and between St. John's, Lewisham and Ladywell train stations giving excellent transport links into London.

#### **Features**

Two Bedrooms
Freehold
Chain Free
Victorian
Large Garden
Potential To Extend STPP

Brockley 020 8815 2220 dexters.co.uk