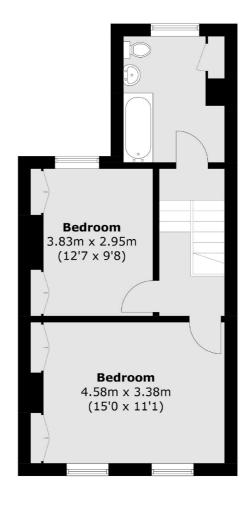

### **London Property Professionals**

# **Dexters**









## Algernon Road, SE13 £600,000

A mid terrace Victorian home with potential to renovate, well positioned for Ladywell Village. There are two double bedrooms, a large through lounge and generous rear garden.

Algernon Road is a lovely residential road located just around the corner from Hilly Fields and between St. John's, Lewisham and Ladywell train stations giving excellent transport links into London.

#### **Features**

Two Bedrooms
Freehold
Chain Free
Victorian
Large Garden
Potential To Extend STPP

Brockley 020 8815 2220 dexters.co.uk

### Algernon Road, London, SE13





**Ground Floor** 

Brockley

London

SE42AG

Sales

369 Brockley Road

020 8815 2220

**First Floor** 

Total area (approx.): 80.2 sq. m (863.2 sq. ft)