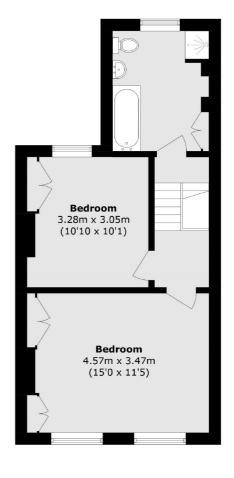

## **Dexters**









## Brookbank Road, SE13

£750,000

A charming two bedroom Victorian terraced house with a large ground floor extension favourably nestled moments from Hilly Fields and Ladywell Village.

Brookbank Road is a lovely residential road located just around the corner from Hilly Fields and between St. John's, Lewisham and Ladywell train stations giving excellent transport links.

## **Features**

Two Bedrooms
Ground Floor Extension
Freehold
Fantastic Condition
Victorian
Potential To Extend STPP

Brockley 020 8815 2220 dexters.co.uk

## Brookbank Road, London, SE13





**Ground Floor** 

Brockley

London

SE42AG

Sales

369 Brockley Road

020 8815 2220

**First Floor** 

Total area (approx.): 97.7 sq. m (1051.5 sq. ft)