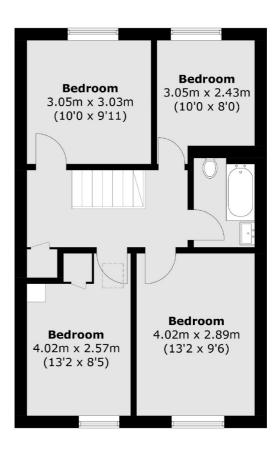

## **Dexters**









## Saxton Close, SE13 £700,000

A generous four double bedroom house with a large east facing garden favourably positioned in a private close between Blackheath Village and Lewisham.

Saxton Close offers convenient access to both Blackheath Village and the ever changing Lewisham town centre. Blackheath Village provides an array of independent shops, bars, restaurants and Blackheath mainline station and the large expanse of Blackheath Common. Lewisham Station offers regular services into Canary Wharf, Bank, London Bridge, Charing Cross and London Victoria.

## **Features**

Freehold Well Presented Four Bedrooms Private Close Close To Transport Large Garden

Brockley 020 8815 2220 dexters.co.uk

## Saxton Close, London, SE13





**Ground Floor** 

Brockley

London

Sales

SE4 2AG

020 8815 2220

369 Brockley Road

**First Floor** 

Total area (approx.): 100.7 sq. m (1,083.9 sq. ft)