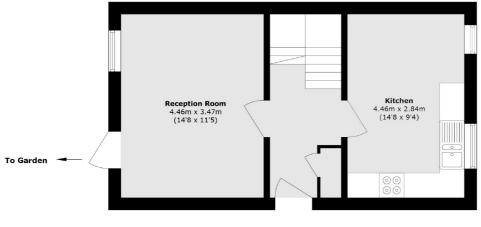

# Dressington Avenue, SE4 £575,000

An end of terrace house in a quiet cul-de-sac well positioned for Brockley and Ladywell Village. There are three bedrooms, a generous reception room and a large eat-in kitchen offering access to a low maintenance private rear garden.

### Dressington Avenue, London, SE4

**First Floor** 

**Ground Floor** 

Total area (approx.): 74.6 sq. m (802.9 sq. ft)

Brockley 369 Brockley Road London SE4 2AG Sales 020 8815 2220 Energy Rating: D. We aim to make our particulars both accurate and reliable. However they are not guaranteed; nor do they form part of an offer or contract. If you require clarification on any points then please contact us, especially if you're traveling some distance to view. Please note that appliances and heating systems have not been tested and therefore no warranties can be given as to their good working order.