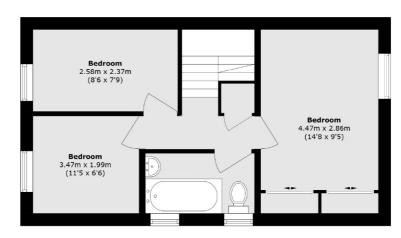

### Dressington Avenue, London, SE4

**First Floor** 

**Ground Floor** 

Total area (approx.): 74.6 sq. m (802.9 sq. ft)

Brockley 369 Brockley Road London SE4 2AG Sales 020 8815 2220 Energy Rating: D. We aim to make our particulars both accurate and reliable. However they are not guaranteed; nor do they form part of an offer or contract. If you require clarification on any points then please contact us, especially if you're traveling some distance to view. Please note that appliances and heating systems have not been tested and therefore no warranties can be given as to their good working order.