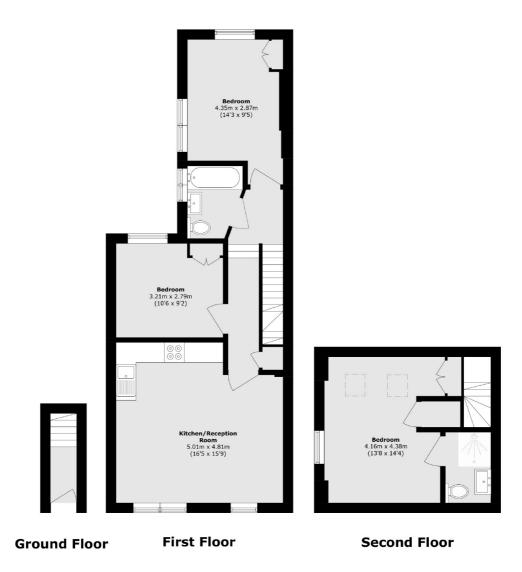

## Embleton Road, SE13 £650,000

A beautifully renovated and spacious three-bedroom split-level flat set within an elegant Victorian conversion. This home has been meticulously restored back to brick and features high-spec finishes throughout, including bespoke German Nobilia kitchens with stone worktops and underfloor heating in the bathrooms. Additionally, this property comes with a private garden, a share of the freehold, and no onward chain.

## Embleton Road, London, SE13

Total area (approx.): 80.5 sq. m (866.5 sq. ft)