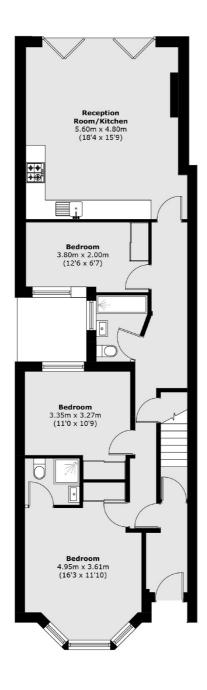

## Embleton Road, London, SE13

Total area (approx.): 83.1 sq. m (894.4 sq. ft)

020 8815 2220

Brockley