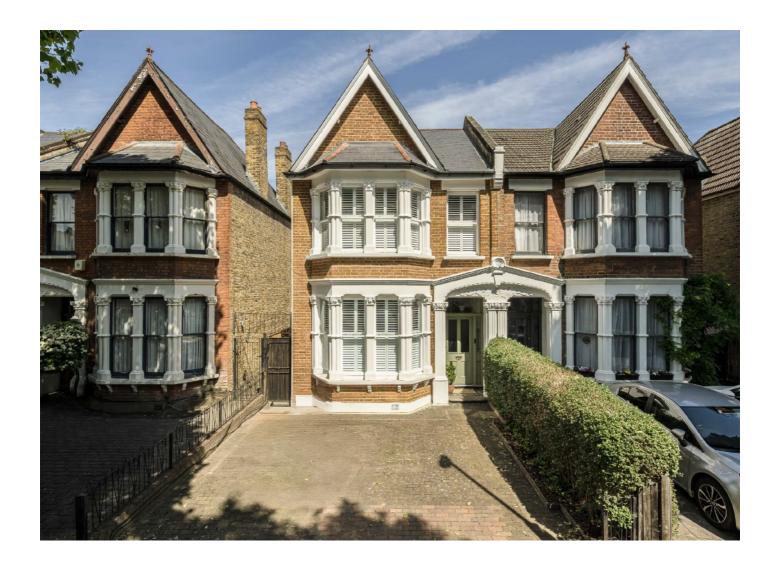

### Inchmery Road, SE6 £1,200,000

An imposing semi-detached Edwardian house positioned on a prime road in the Culverley Green conservation area. There are four double bedrooms, three versatile reception/dining rooms, off street parking and a well maintained mature rear garden with potential to extend subject to the usual consents.

#### **Features**

Four Bedrooms
Semi-Detached Edwardian
Large Rear Garden
Three Reception Rooms
Off Street Parking
Chain Free

Brockley 020 8815 2220 dexters.co.uk