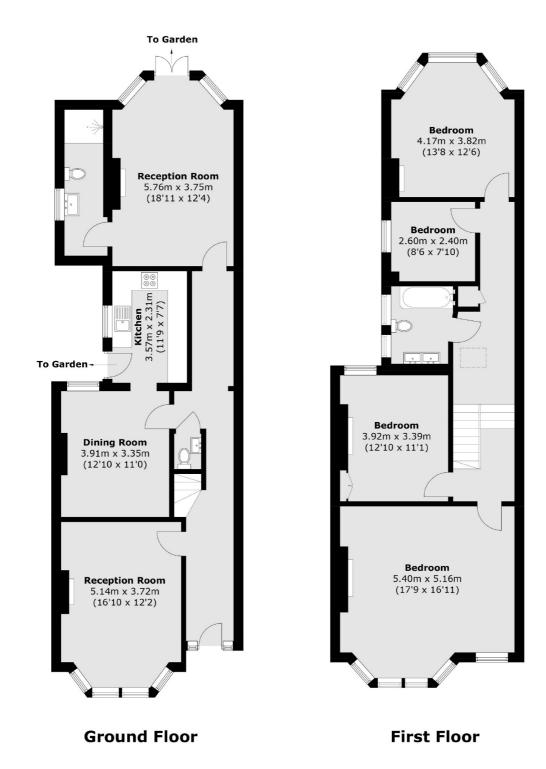

## **Inchmery Road, SE6**

On the ground floor, you are greeted with a wide hallway. To the left is a large reception room with feature fireplace and high ceilings. Further down the hall you have a dining room well connected to the kitchen with integrated appliances and ample base and wall units. To the rear is another generous reception room with access to the 100ft rear garden. The ground floor also has a W.C. Up to the first floor, there are three very good size double bedrooms and a fourth double all served by a remodelled family bathroom.

### Inchmery Road, London, SE6

Total area (approx.): 171.4 sq. m (1844.9 sq. ft)

Brockley

London

Sales

SE42AG

369 Brockley Road

020 8815 2220