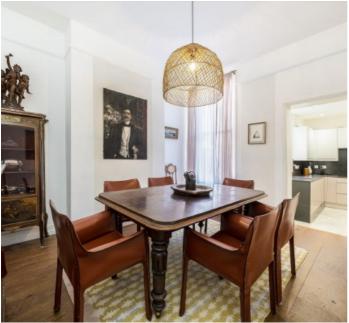

## **Inchmery Road, SE6**

On the ground floor, you are greeted with a wide hallway. To the left is a large reception room with feature fireplace and high ceilings. Further down the hall you have a dining room well connected to the kitchen with integrated appliances and ample base and wall units. To the rear is another generous reception room with access to the 100ft rear garden. The ground floor also has a W.C. Up to the first floor, there are three very good size double bedrooms and a fourth double all served by a remodelled family bathroom.