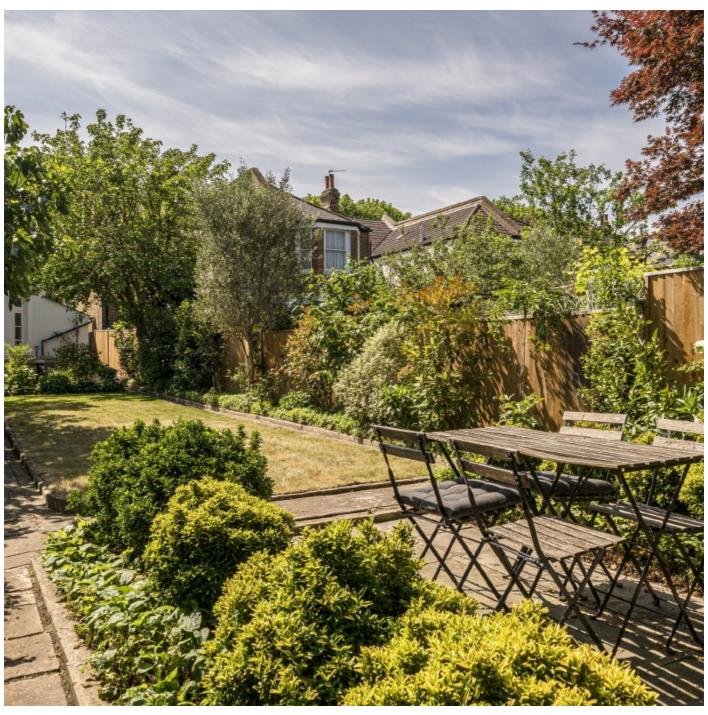

### Inchmery Road, SE6 £1,200,000

An imposing semi-detached Edwardian house positioned on a prime road in the Culverley Green conservation area. There are four double bedrooms, three versatile reception/dining rooms, off street parking and a well maintained mature rear garden with potential to extend subject to the usual consents.

## **Inchmery Road, SE6**

On the ground floor, you are greeted with a wide hallway. To the left is a large reception room with feature fireplace and high ceilings. Further down the hall you have a dining room well connected to the kitchen with integrated appliances and ample base and wall units. To the rear is another generous reception room with access to the 100ft rear garden. The ground floor also has a W.C. Up to the first floor, there are three very good size double bedrooms and a fourth double all served by a remodelled family bathroom.