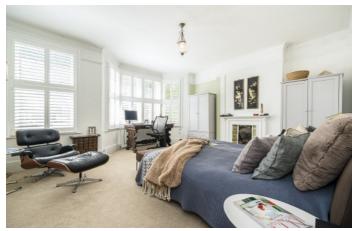

## **Inchmery Road, SE6**

On the ground floor, you are greeted with a wide hallway. To the left is a large reception room with feature fireplace and high ceilings. Further down the hall you have a dining room well connected to the kitchen with integrated appliances and ample base and wall units. To the rear is another generous reception room with access to the 100ft rear garden. The ground floor also has a W.C. Up to the first floor, there are three very good size double bedrooms and a fourth double all served by a remodelled family bathroom.