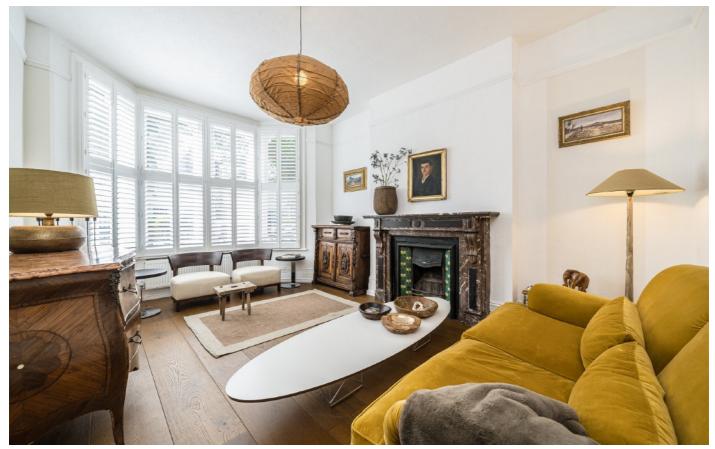

## **Inchmery Road, SE6**

On the ground floor, you are greeted with a wide hallway. To the left is a large reception room with feature fireplace and high ceilings. Further down the hall you have a dining room well connected to the kitchen with integrated appliances and ample base and wall units. To the rear is another generous reception room with access to the 100ft rear garden. The ground floor also has a W.C. Up to the first floor, there are three very good size double bedrooms and a fourth double all served by a remodelled family bathroom.