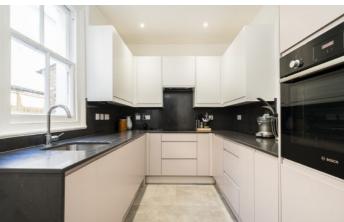

## **Inchmery Road, SE6**

On the ground floor, you are greeted with a wide hallway. To the left is a large reception room with feature fireplace and high ceilings. Further down the hall you have a dining room well connected to the kitchen with integrated appliances and ample base and wall units. To the rear is another generous reception room with access to the 100ft rear garden. The ground floor also has a W.C. Up to the first floor, there are three very good size double bedrooms and a fourth double all served by a remodelled family bathroom.