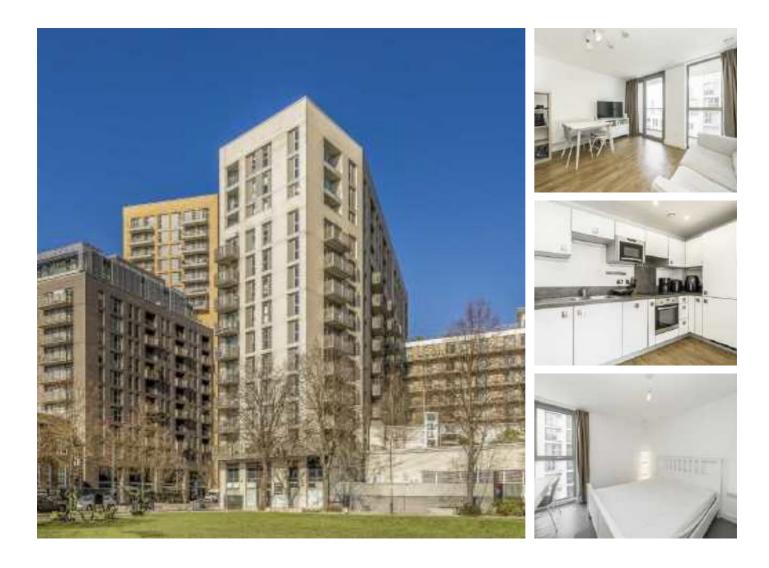

## Elmira Street, SE13 £295,000

A modern one bedroom apartment on the eleventh floor of the popular Renaissance development. This apartment has an open plan reception room, private balcony, concierge and communal roof terrace.

Venice Corte is conveniently located for both Lewisham and Ladywell Village with Brockley Market moments away. Well positioned for both St Johns and Lewisham train station, providing fast, direct links into central London and Canary Wharf.

#### Features

Private Balcony Communal Roof Terrace Eleventh Floor Lift Access Open Plan Concierge