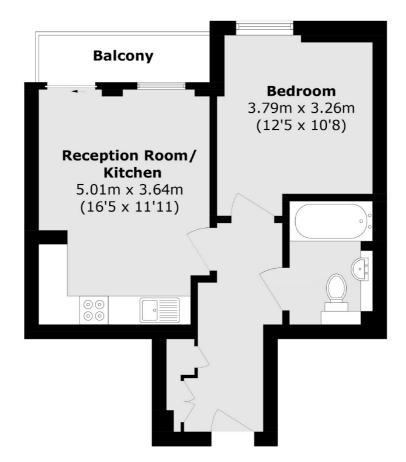

### Elmira Street, London, SE13

Total area (approx.): 42.7 sq. m (459.6 sq. ft) Balozny area (approx.): 3.5 sq. m (37.6 sq. ft)

Brockley 369 Brockley Road London SE4 2AG Sales 020 8815 2220 Energy Rating: B. We aim to make our particulars both accurate and reliable. However they are not guaranteed; nor do they form part of an offer or contract. If you require clarification on any points then please contact us, especially if you're traveling some distance to view. Please note that appliances and heating systems have not been tested and therefore no warranties can be given as to their good working order.