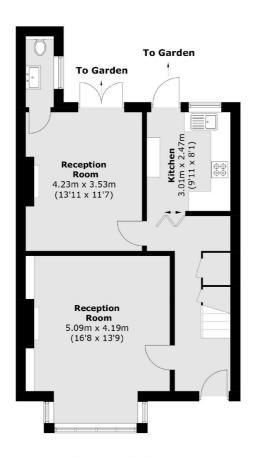

## Chudleigh Road, London, SE4

**Outbuilding** 

(Not Shown In Actual Location / Orientation)

**Ground Floor** 

**First Floor** 

Total area (approx.): 111.9 sq. m (1,204.4 sq. ft) Outbuilding : 14.5 sq. m ( 156.1 sq. ft)