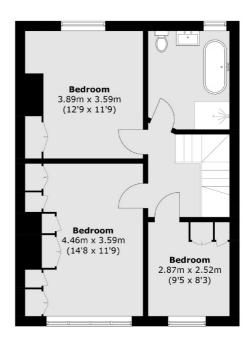

## Chudleigh Road, London, SE4

**Outbuilding** 

(Not Shown In Actual Location / Orientation)

**Ground Floor** 

**First Floor** 

Total area (approx.): 111.9 sq. m (1,204.4 sq. ft) Outbuilding : 14.5 sq. m ( 156.1 sq. ft)