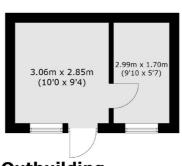

## Chudleigh Road, London, SE4

**Outbuilding** 

(Not Shown In Actual Location / Orientation)

**Ground Floor** 

**First Floor** 

Total area (approx.): 111.9 sq. m (1,204.4 sq. ft) Outbuilding : 14.5 sq. m ( 156.1 sq. ft)