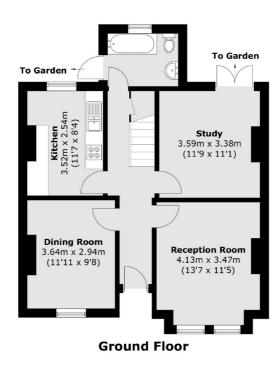

## Sandrock Road, London, SE13

First Floor

Total area (approx.): 127.8 sq. m (1,375.6 sq. ft)