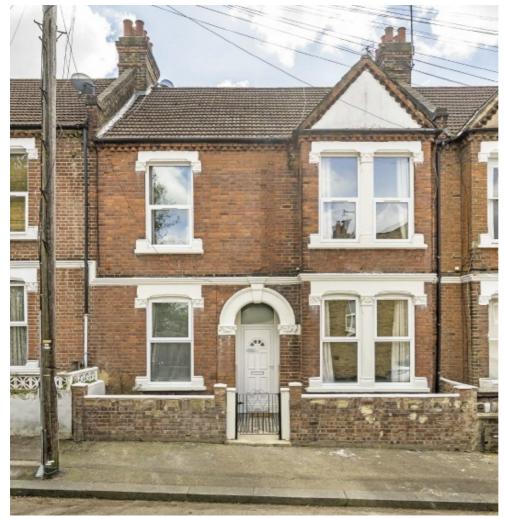

## Sandrock Road, SE13 £1,000,000

A double fronted Edwardian house with a stunning brick facade well positioned moments from Hilly Fields. There are four double bedrooms, three versatile use reception rooms and a private rear garden.

## **Features**

Edwardian Double Fronted Four Bedrooms Private Garden Close To Hilly Fields Chain Free

Brockley 020 8815 2220 dexters.co.uk