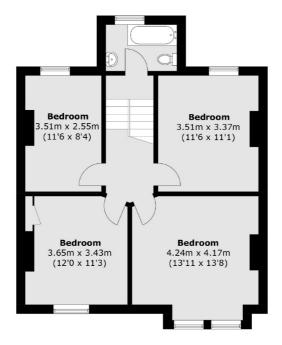

## Sandrock Road, London, SE13

First Floor

Total area (approx.): 127.8 sq. m (1,375.6 sq. ft)