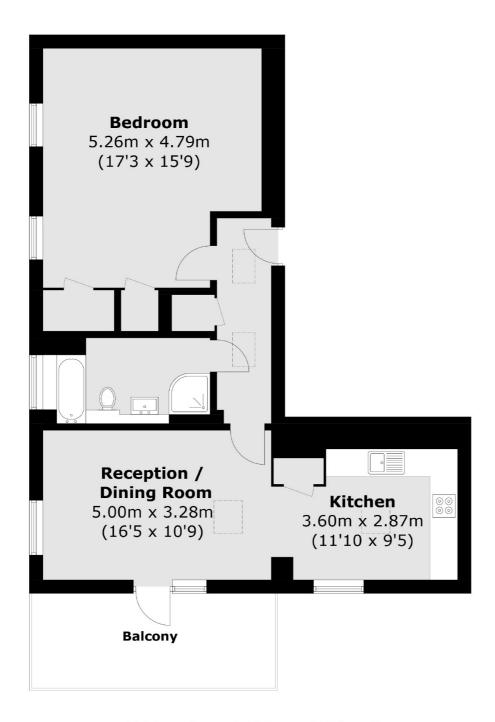

## Molesworth Street, London, SE13

Total area (approx.): 72.0 sq. m (775.0 sq. ft) Balcony (approx.): 11.1 sq. m (119.4 sq. ft)

Brockley

London

Sales

SE42AG

369 Brockley Road

020 8815 2220