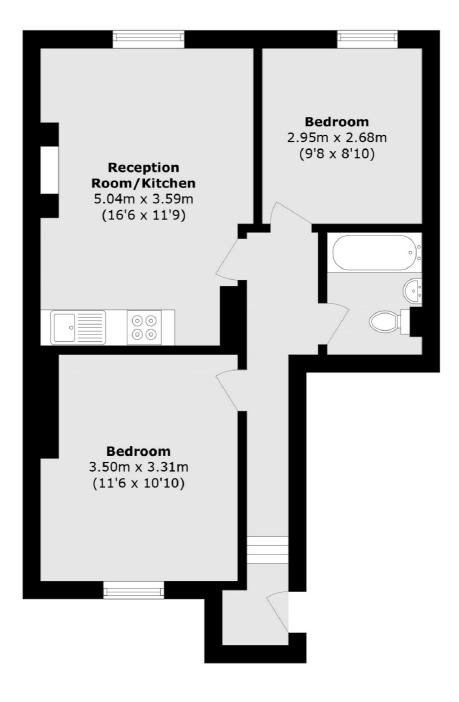

### George Lane, London, SE13

Total area (approx.): 50.0 sq. m (538.2 sq. ft)

Brockley 369 Brockley Road London SE4 2AG Sales 020 8815 2220 Energy Rating: D. We aim to make our particulars both accurate and reliable. However they are not guaranteed; nor do they form part of an offer or contract. If you require clarification on any points then please contact us, especially if you're traveling some distance to view. Please note that appliances and heating systems have not been tested and therefore no warranties can be given as to their good working order.