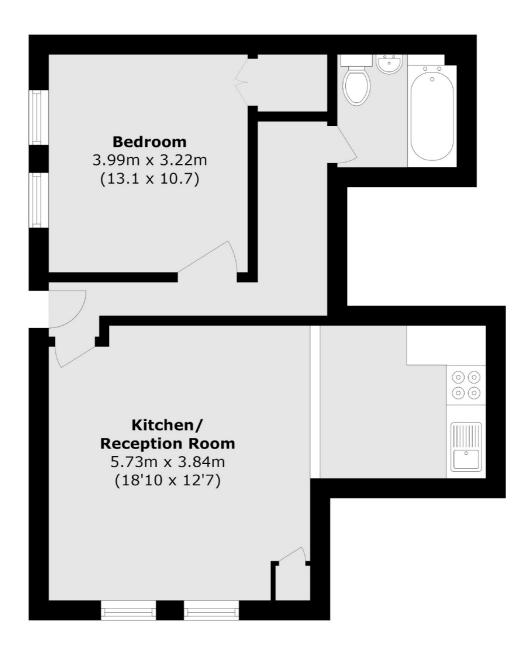

### George Lane, London, SE13

Total area (approx.): 43.8 sq. m (471.4 sq. ft)

Brockley 369 Brockley Road London SE4 2AG Sales 020 8815 2220 Energy Rating: C. We aim to make our particulars both accurate and reliable. However they are not guaranteed; nor do they form part of an offer or contract. If you require clarification on any points then please contact us, especially if you're traveling some distance to view. Please note that appliances and heating systems have not been tested and therefore no warranties can be given as to their good working order.