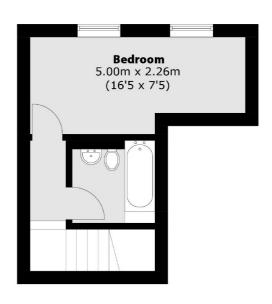

## Ladywell Road, London, SE13

**Ground Floor** 

**First Floor** 

Total area (approx.): 43.5 sq. m (468.2 sq. ft) Summer House: 7.6 sq. m (81.8 sq. ft)

020 8815 2220