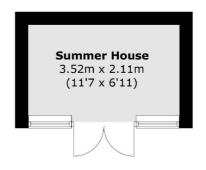

## Ladywell Road, London, SE13

**Ground Floor** 

**First Floor** 

Total area (approx.): 43.5 sq. m (468.2 sq. ft) Summer House: 7.6 sq. m (81.8 sq. ft)

020 8815 2220