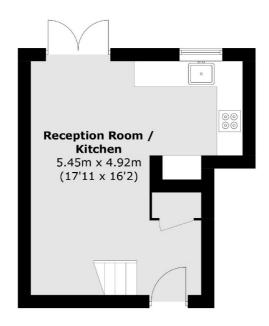

## Ladywell Road, London, SE13

**Ground Floor** 

**First Floor** 

Total area (approx.): 43.5 sq. m (468.2 sq. ft) Summer House: 7.6 sq. m (81.8 sq. ft)

020 8815 2220