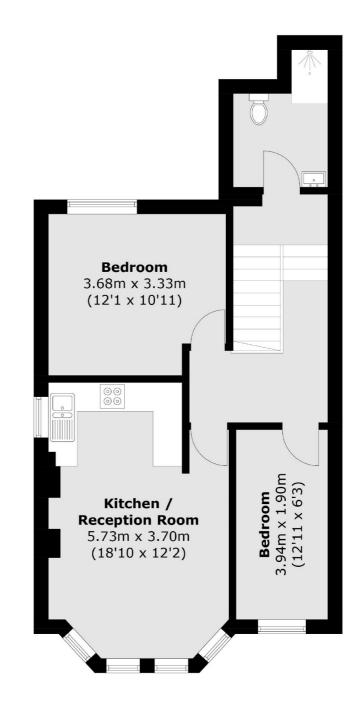

## Culverley Road, London, SE6

## **First Floor**

Total area (approx.): 60.4 sq. m (650.2 sq. ft)

Energy Rating: C. We aim to make our particulars both accurate and reliable. However they are not guaranteed; nor do they form part of an offer or contract. If you require clarification on any points then please contact us, especially if you're traveling some distance to view. Please note that appliances and heating systems have not been tested and therefore no warranties can be given as to their good working order.